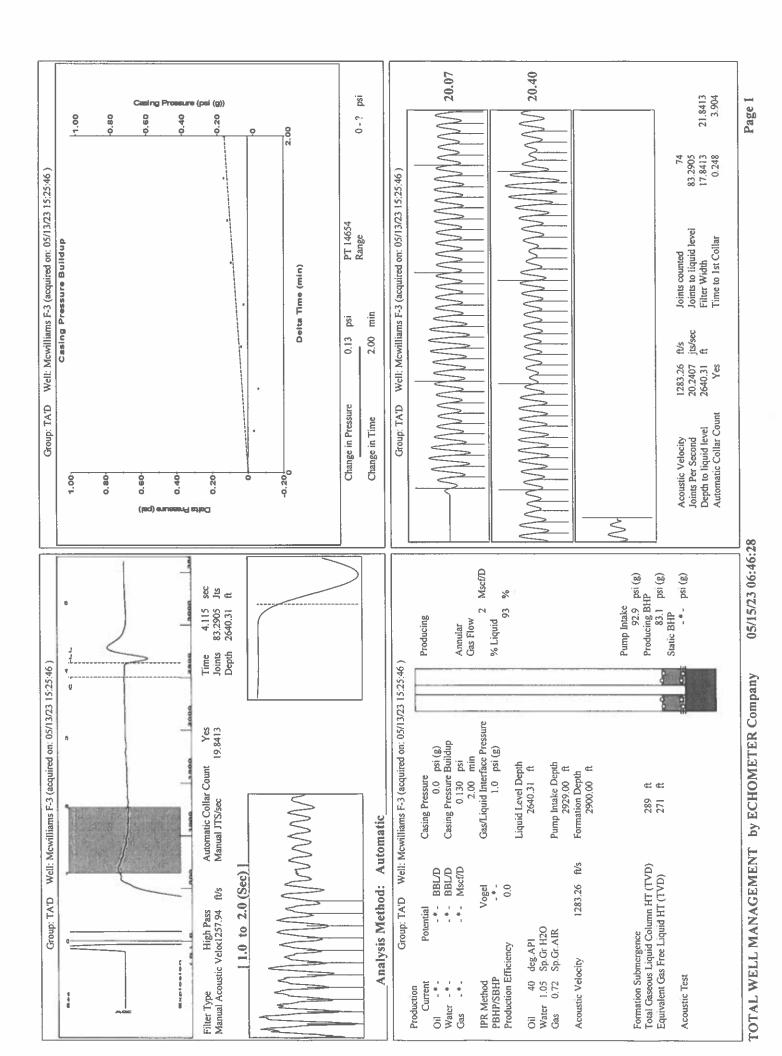

| KCC District Office #4 - 2301 E. 13th Street, Hays, KS 67601-2651                      | Phone 785.261.6250 |



Conservation Division District Office No. 1 210 E. Frontview, Suite A Dodge City, KS 67801



Phone: 620-682-7933 http://kcc.ks.gov/

Laura Kelly, Governor

Susan K. Duffy, Chair Dwight D. Keen, Commissioner Andrew J. French, Commissioner

May 15, 2023

Katherine cClurkan Merit Energy Company, LLC 13727 Noel Road, Suite 1200 Dallas, TX 75240-7362

Re: Temporary Abandonment API 15-055-21140-00-00 McWilliams F 3 NE/4 Sec.16-25S-33W Finney County, Kansas

## Dear Katherine cClurkan:

- "Your temporary abandonment (TA) application for the well listed above has been approved. In accordance with K.A.R. 82-3-111 the TA status of this well will expire 05/15/2024.
- \* If you return this well to service or plug it, please notify the District Office.
- \* If you sell this well you are required to