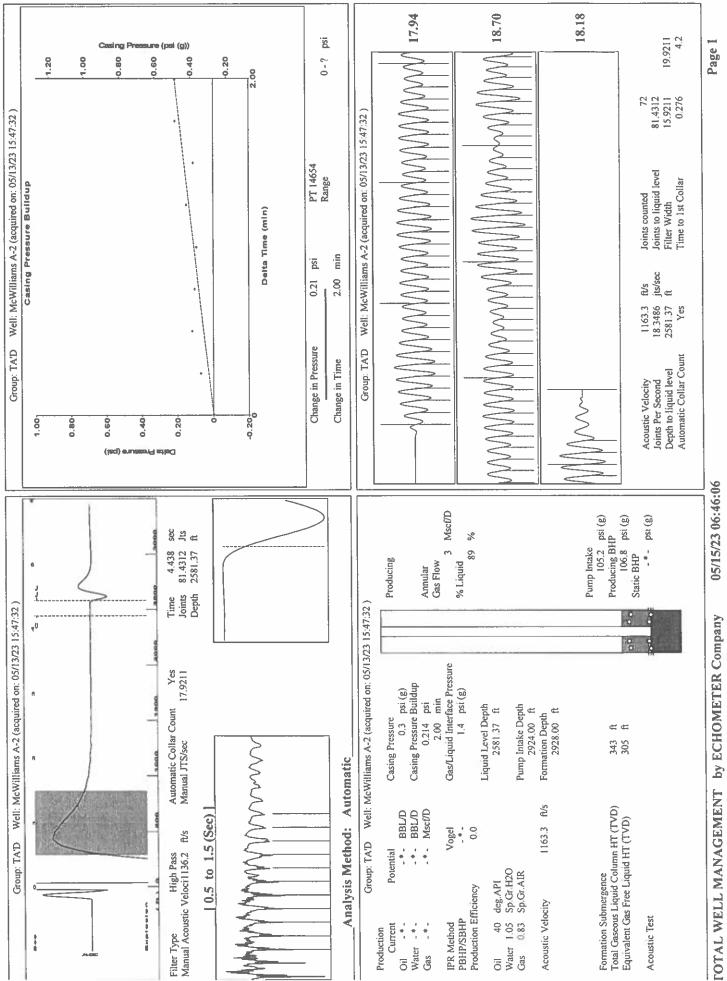

|                           |
| TA Approved: Yes De                          | enied Date:  |           |               |                |                           |

## Mail to the Appropriate KCC Conservation Office:

|  | KCC District Office #1 - 210 E. Frontview, Suite A, Dodge City, KS 67801               | Phone 620.682.7933 |
|--|----------------------------------------------------------------------------------------|--------------------|
|  | KCC District Office #2 - 3450 N. Rock Road, Building 600, Suite 601, Wichita, KS 67226 | Phone 316.337.7400 |
|  | KCC District Office #3 - 137 E. 21st St., Chanute, KS 66720                            | Phone 620.902.6450 |
|  | KCC District Office #4 - 2301 E. 13th Street, Hays, KS 67601-2651                      | Phone 785.261.6250 |



Conservation Division District Office No. 1 210 E. Frontview, Suite A Dodge City, KS 67801



Phone: 620-682-7933 http://kcc.ks.gov/

Susan K. Duffy, Chair Dwight D. Keen, Commissioner Andrew J. French, Commissioner Laura Kelly, Governor

May 15, 2023

Katherine McClurkan Merit Energy Company, LLC 13727 Noel Road, Suite 1200 Dallas, TX 75240

Re: Temporary Abandonment API 15-055-21137-00-00 McWilliams A 2 NW/4 Sec.28-24S-33W Finney County, Kansas

Dear Katherine McClurkan:

"Your temporary abandonment (TA) application for the well listed above has been approved. In accordance with K.A.R. 82-3-111 the TA status of this well will expire 05/15/2024.

\* If you return this well to service or plug it, please notify the District Office.

\* If you sell this well you are required to file a Tran