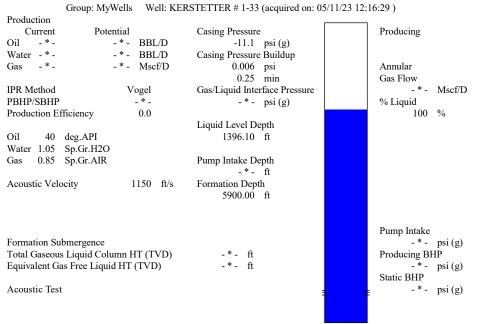

Entered Acoustic Velocity for Liquid Level depth determination

Group: MyWells Well: KERSTETTER # 1-33 (acquired on: 05/11/23 12:16:29)

Conservation Division District Office No. 1 210 E. Frontview, Suite A Dodge City, KS 67801