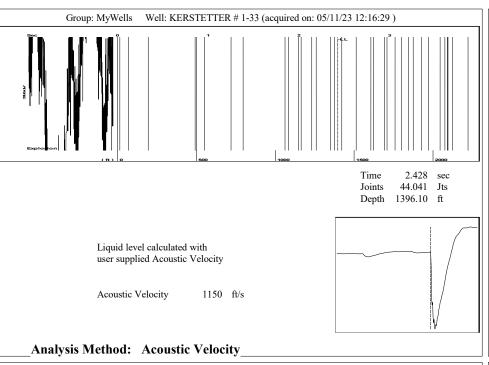

Entered Acoustic Velocity for Liquid Level depth determination

Group: MyWells Well: KERSTETTER # 1-33 (acquired on: 05/11/23 12:16:29)

Conservation Division District Office No. 1 210 E. Frontview, Suite A Dodge City, KS 67801