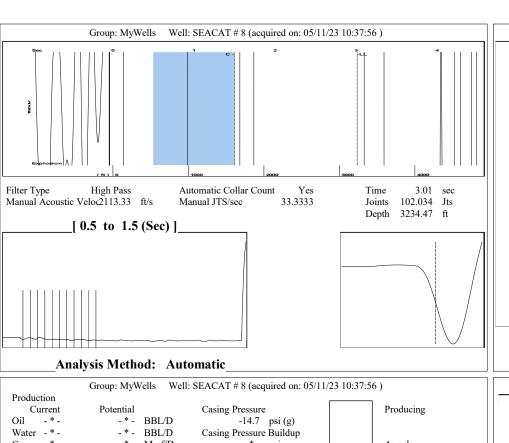

Re: Temporary Abandonment API 15-025-21238-00-00 SEACAT 8 SW/4 Sec.19-31S-21W Clark County, Kansas