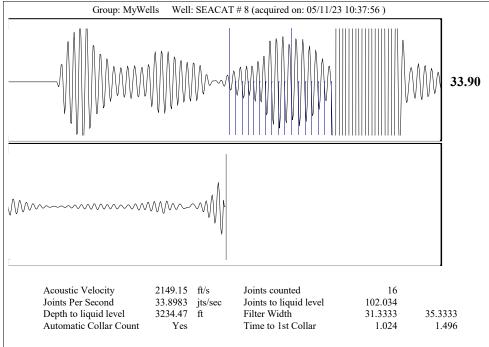

Re: Temporary Abandonment API 15-025-21238-00-00 SEACAT 8 SW/4 Sec.19-31S-21W Clark County, Kansas