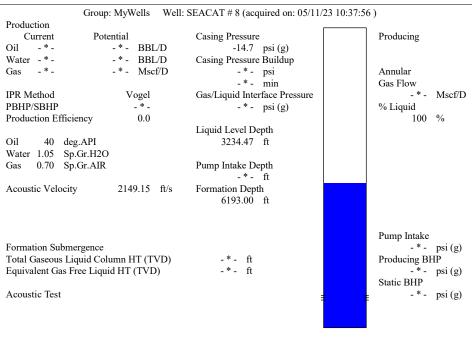

Re: Temporary Abandonment API 15-025-21238-00-00 SEACAT 8 SW/4 Sec.19-31S-21W Clark County, Kansas