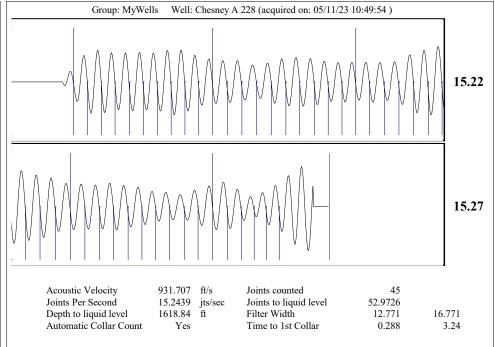

KOLAR Document ID: 1713739

KANSAS CORPORATION COMMISSION OIL & GAS CONSERVATION DIVISION

Form CP-111 July 2017 Form must be Typed Form must be signed