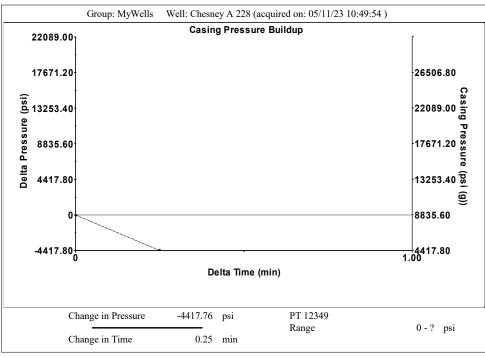

KOLAR Document ID: 1713739

KANSAS CORPORATION COMMISSION OIL & GAS CONSERVATION DIVISION

Form CP-111 July 2017 Form must be Typed Form must be signed