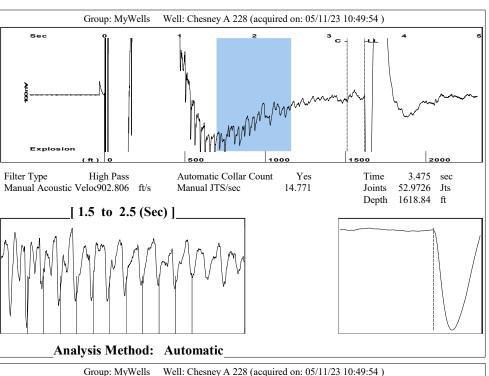

KOLAR Document ID: 1713739

KANSAS CORPORATION COMMISSION OIL & GAS CONSERVATION DIVISION

Form CP-111 July 2017 Form must be Typed Form must be signed