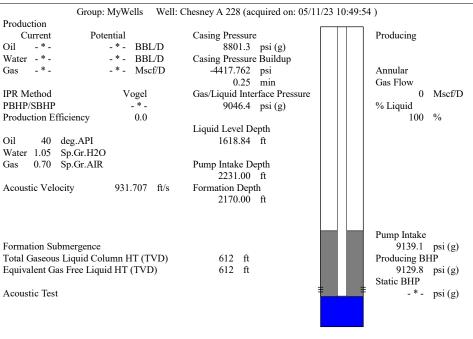

KOLAR Document ID: 1713739

KANSAS CORPORATION COMMISSION OIL & GAS CONSERVATION DIVISION

Form CP-111 July 2017 Form must be Typed Form must be signed