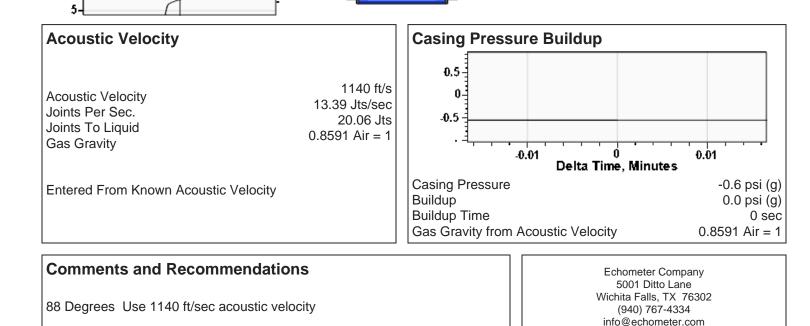

2000

2500

05/08/23 Current Potential \* \* BBL/D \* \* BBL/D \* \* \* \* Mscf/D Vogel -0.00 Producing Efficiency 0.00% **Casing Pressure** -0.6 psi (g) Annular Gas Flow \*.\* Mscf/D

1939 ft TVD

1939 ft TVD

| Fluid Properties<br>% Liquid Above Tubing<br>% Liquid Below Tubing | 100.00%<br>*.*                              |
|--------------------------------------------------------------------|---------------------------------------------|
| <b>Depths</b><br>Tubing Depth<br>Formation Depth                   | 0 ft<br>2793 ft                             |
| Wellbore Pressures<br>TIP<br>PBHP<br>SBHP<br>Gas/Liq Interface     | *.*<br>650.4 psi (g)<br>*.*<br>-0.2 psi (g) |