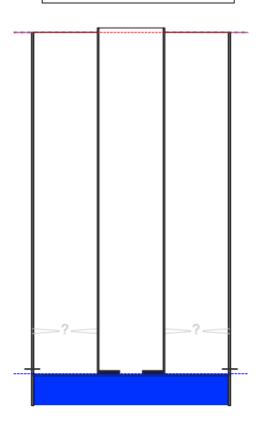

### **Manually Entered Production**

Liquid Level 2820 ft Percent Liquid 100.00%

### Static Bottomhole Pressure \*.\* psi (g) @ \*.\* ft TVD

Static Liquid Level
Oil Column Height
Water Column Height
2167 ft MD
\*.\* ft MD
\*.\* ft MD

## Comments and Recommendations

shot 300psi - Acoustic Test