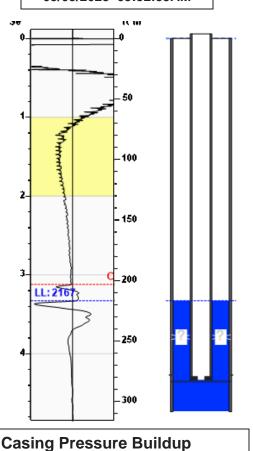

### Static Bottomhole Pressure \*.\* psi (g) @ \*.\* ft TVD

Static Liquid Level
Oil Column Height
Water Column Height
2167 ft MD
\*.\* ft MD
\*.\* ft MD

## Comments and Recommendations

shot 300psi - Acoustic Test