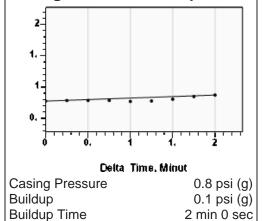

|                          |  |  |  |  |  |

KCC District Office #1 - 210 E. Frontview, Suite A, Dodge City, KS 67801

KCC District Office #3 - 137 E. 21st St., Chanute, KS 66720

KCC District Office #4 - 2301 E. 13th Street, Hays, KS 67601-2651

KCC District Office #2 - 3450 N. Rock Road, Building 600, Suite 601, Wichita, KS 67226



### Garden C 9 05/09/2023 09:52:59AM

### Producing Shot Manual Input



### **Manually Entered Production**

Liquid Level 2820 ft Percent Liquid 100.00%

### Static Bottomhole Pressure \*.\* psi (g) @ \*.\* ft TVD

Static Liquid Level
Oil Column Height
Water Column Height
2167 ft MD
\*.\* ft MD
\*.\* ft MD



# Well Test Oil \*.\* BBL/D Water \*.\* BBL/D

## Comments and Recommendations

shot 300psi - Acoustic Test

#### Static Shot 05/09/2023 09:52:59AM







Gas Gravity



Conservation Division District Office No. 1 210 E. Frontview, Suite A Dodge City, KS 67801



Phone: 620-682-7933 http://kcc.ks.gov/

Laura Kelly, Governor

Susan K. Duffy, Chair Dwight D. Keen, Commissioner Andrew J. French, Commissioner

May 19, 2023

Lisa Jones Pantera Energy Company 817 S POLK ST STE 201 AMARILLO, TX 79101-3433

Re: Temporary Abandonment API 15-055-20295-00-00 GARDEN C 9 NE/4 Sec.18-23S-34W Finney County, Kansas

#### Dear Lisa Jones:

- "Your temporary abandonment (TA) application for the well listed above has been approved. In accordance with K.A.R. 82-3-111 the TA status of this well will expire 12/20/2023.
- \* If you return this well to service or plug it, please notify the District Office.
- \* If you sell this well you are required to file a T