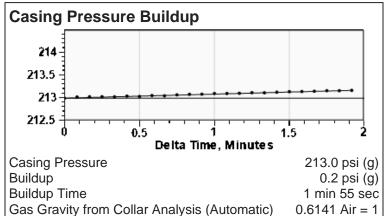

## **Liquid Level**

6193 ft MD

Fluid Above Tubing **Gas Free Above Tubing**  175 ft TVD 141 ft TVD

195.37 Jts