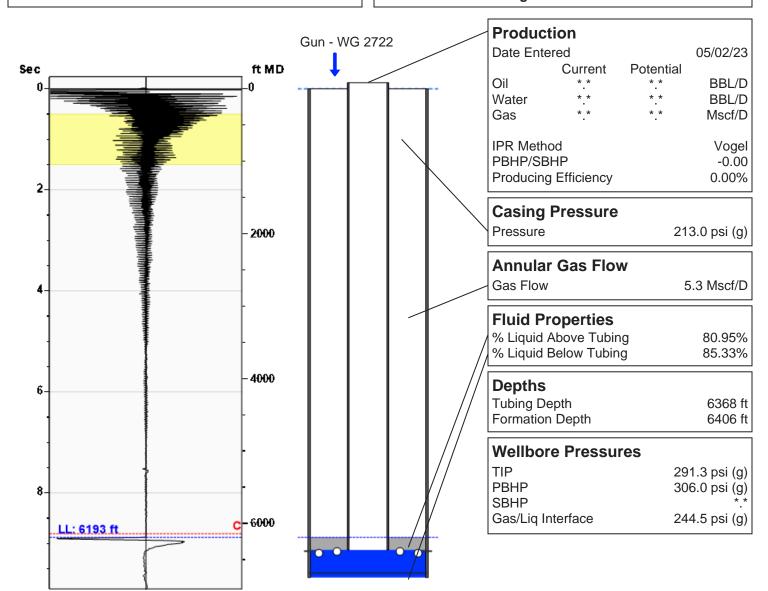

## **Liquid Level**

6193 ft MD

Fluid Above Tubing **Gas Free Above Tubing**  175 ft TVD 141 ft TVD

195.37 Jts