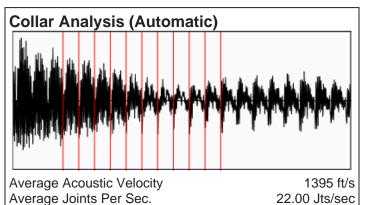

## **Liquid Level**

6193 ft MD

Fluid Above Tubing **Gas Free Above Tubing**  175 ft TVD 141 ft TVD

195.37 Jts