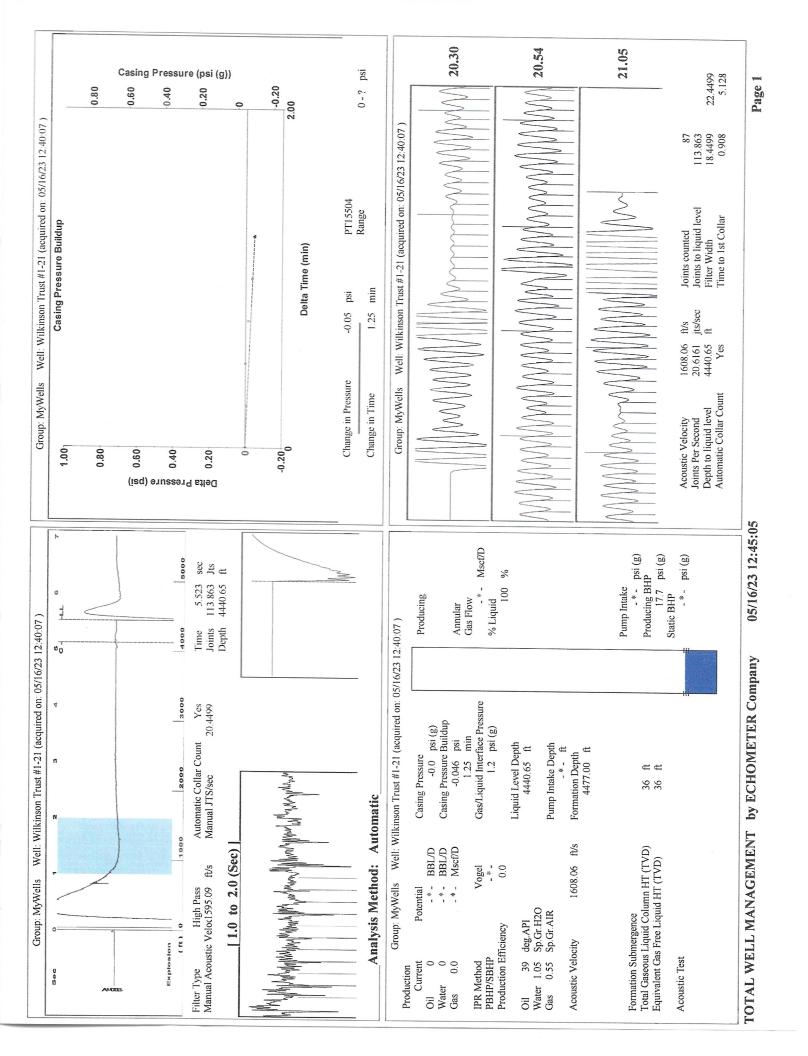

| KCC District Office #3 - 137 E. 21st St., Chanute, KS 66720                            | Phone 620.902.6450 |
| Ann beer loop and the loop and | KCC District Office #4 - 2301 E. 13th Street, Hays, KS 67601-2651                      | Phone 785.261.6250 |



Conservation Division District Office No. 1 210 E. Frontview, Suite A Dodge City, KS 67801



Phone: 620-682-7933 http://kcc.ks.gov/

Susan K. Duffy, Chair Dwight D. Keen, Commissioner Andrew J. French, Commissioner Laura Kelly, Governor

May 19, 2023

Catherine H Stucky Hartman Oil Co., Inc. 10500 E BERKELEY SQ PKWY STE 100 WICHITA, KS 67206-6816

Re: Temporary Abandonment API 15-171-21204-00-00 WILKINSON TRUST UNIT 1-21 SW/4 Sec.21-17S-34W Scott County, Kansas

Dear Catherine H Stucky:

"Your temporary abandonment (TA) application for the well listed above has been approved. In accordance with K.A.R. 82-3-111 the TA status of this well will expire 05/19/2024.

\* If you return this well to service or plug it, please notify the District Office.

\* If you sell this well you are required