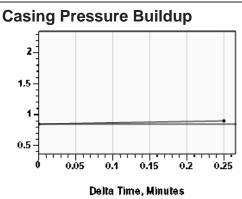

# Static Shot 05/19/2023 08:09:15AM

 $\begin{array}{lll} \text{Casing Pressure} & 0.8 \text{ psi (g)} \\ \text{Buildup} & 0.1 \text{ psi (g)} \\ \text{Buildup Time} & 15 \text{ sec} \\ \text{Gas Gravity} & 0.9275 \text{ Air} = 1 \\ \end{array}$ 

# **Casing Pressure**

Pressure 0.8 psi (g)