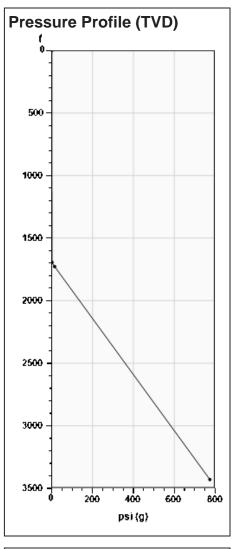

# Static Bottomhole Pressure 772.3 psi (g) @ 3426 ft TVD

Static Liquid Level
Oil Column Height
Water Column Height

1693 ft MD
34 ft MD
1699 ft MD