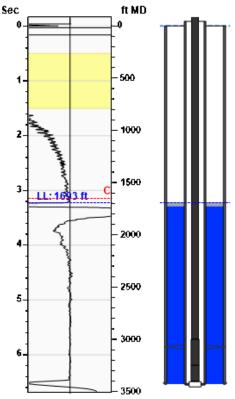

# **Manually Entered Production**

Liquid Level 3430 ft Percent Liquid 100.00%

# Static Bottomhole Pressure 772.3 psi (g) @ 3426 ft TVD

Static Liquid Level
Oil Column Height
Water Column Height

1693 ft MD
34 ft MD
1699 ft MD