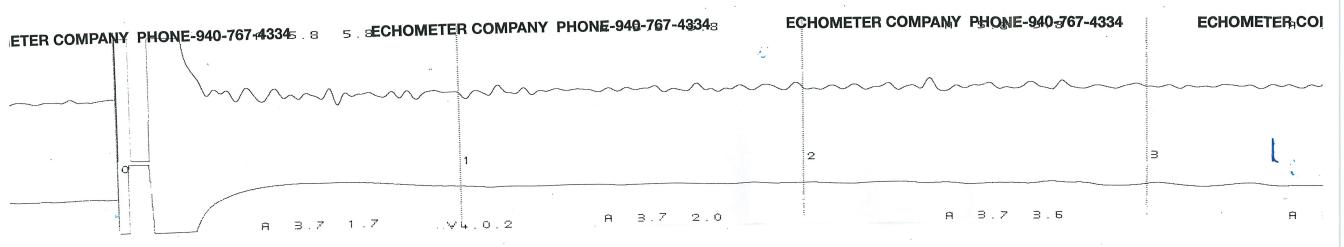

|                    | ETER COMPANY PHONE-940-767-4334    | ECHOME   | ECHOMETER COMPA |   |
|--------------------|------------------------------------|----------|-----------------|---|
| DINGES AT          | 04/26/2023 10:06:03                |          | LC              | i |
| JOINTS TO LIQUID   |                                    | GENERATE |                 |   |
| DISTANCE TO LIQUID | LOWER COLLARS A: 5.8               | PULSE    |                 |   |
| PBHP & Sand        | P-P 1.61 mV                        |          |                 |   |
| SBHP               | •                                  |          |                 |   |
| PROD RATE EFF & L  | LIGHTS LEHEL O. 3.7                | 12. 1    |                 |   |
| MAX PRODUČTION     | LIQUID LEVEL A: 3,7<br>P-P 6,92 mV | VOLTS    |                 |   |
|                    | L_L 0: 15 mA                       | *OE15    |                 |   |
| •                  |                                    |          |                 |   |
|                    | •                                  |          |                 |   |
| •                  | ·                                  |          |                 | • |