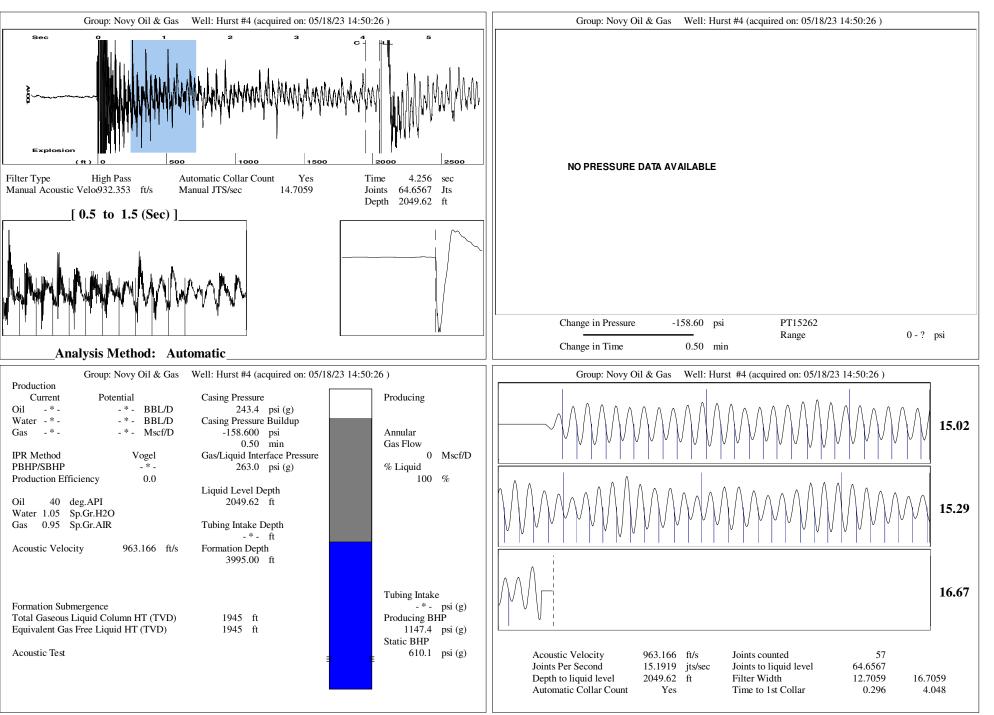

May 23, 2023

Michael E. Novy Novy Oil & Gas, Inc. PO BOX 559 GODDARD, KS 67052-0559

Re: Temporary Abandonment API 15-155-20949-00-00 HURST 4 SW/4 Sec.21-23S-10W Reno County, Kansas

Dear Michael E. Novy:

"Your temporary abandonment (TA) application for the well listed above has been approved. In accordance with K.A.R. 82-3-111 the TA status of this well will expire 05/13/2024.