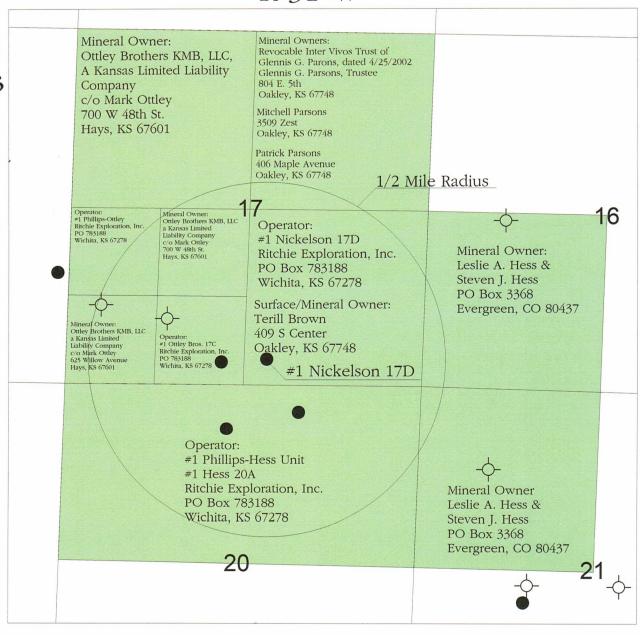

# APPLICATION FOR COMMINGLING OF Commingling ID # \_ PRODUCTION (K.A.R. 82-3-123) OR FLUIDS (K.A.R. 82-3-123a)

| OPERATOR: License # |                                                                                                                                                                           | API No. 15                                                    | API No. 15                     |                                                                |  |  |  |  |
|---------------------|---------------------------------------------------------------------------------------------------------------------------------------------------------------------------|---------------------------------------------------------------|--------------------------------|----------------------------------------------------------------|--|--|--|--|
| Name:_              |                                                                                                                                                                           | Spot Description:                                             | Spot Description:              |                                                                |  |  |  |  |
| Address             | 31:                                                                                                                                                                       |                                                               | Sec Twp                        | S. R                                                           |  |  |  |  |
| Address             | s 2:                                                                                                                                                                      |                                                               | Feet from N                    | North / South Line of Section                                  |  |  |  |  |
| City:               |                                                                                                                                                                           |                                                               | Feet from E                    | East / West Line of Section                                    |  |  |  |  |
| Contact             | Person:                                                                                                                                                                   | County:                                                       |                                |                                                                |  |  |  |  |
| Phone:              | ()                                                                                                                                                                        | Lease Name:                                                   | W                              | ell #:                                                         |  |  |  |  |
| 1.                  | Name and upper and lower limit of each production into                                                                                                                    | erval to be commingled:                                       |                                |                                                                |  |  |  |  |
|                     | Formation:                                                                                                                                                                | (Perfs): _                                                    |                                |                                                                |  |  |  |  |
|                     | Formation:                                                                                                                                                                | (Perfs): _                                                    |                                |                                                                |  |  |  |  |
|                     | Formation:                                                                                                                                                                | (Perfs): _                                                    |                                |                                                                |  |  |  |  |
|                     | Formation:                                                                                                                                                                | (Perfs): _                                                    |                                |                                                                |  |  |  |  |
|                     | Formation:                                                                                                                                                                | (Perfs): _                                                    |                                |                                                                |  |  |  |  |
| □ 3.                | Formation:  Formation:  Formation:  Formation:  Formation:  Plat map showing the location of the subject well, all ot                                                     | BOPD: BOPD: BOPD: BOPD: her wells on the subject lease, and a | MCFPD:  MCFPD:  MCFPD:  MCFPD: | BWPD: BWPD: BWPD: BWPD: BWPD: ases within a 1/2 mile radius of |  |  |  |  |
| ☐ 4.  For Coi       | the subject well, and for each well the names and address  Signed certificate showing service of the application are  mmingling of PRODUCTION ONLY, include the following | nd affidavit of publication as required                       |                                |                                                                |  |  |  |  |
| <u> </u>            | Wireline log of subject well. Previously Filed with ACO                                                                                                                   |                                                               |                                |                                                                |  |  |  |  |
| 6.                  | Complete Form ACO-1 (Well Completion form) for the                                                                                                                        |                                                               |                                |                                                                |  |  |  |  |
| For Cor             | mmingling of FLUIDS ONLY, include the following:                                                                                                                          |                                                               |                                |                                                                |  |  |  |  |
|                     | Well construction diagram of subject well.                                                                                                                                |                                                               |                                |                                                                |  |  |  |  |
| 8.                  | Any available water chemistry data demonstrating the o                                                                                                                    | compatibility of the fluids to be comm                        | ningled.                       |                                                                |  |  |  |  |
| AFFIDA              | VIT: I am the affiant and hereby certify that to the best                                                                                                                 | of my                                                         |                                |                                                                |  |  |  |  |

#### LEGAL NOTICE

You, and each of you, are hereby notified that Ritchie Exploration, Inc. has filed an application to commence the commingling of production from the Fort Scott, Cherokee, and Johnson sources of supply for the #1 Nickelson 17D well located approx. SW SW SE of Section 17-13S-31W, Gove County, Kansas.