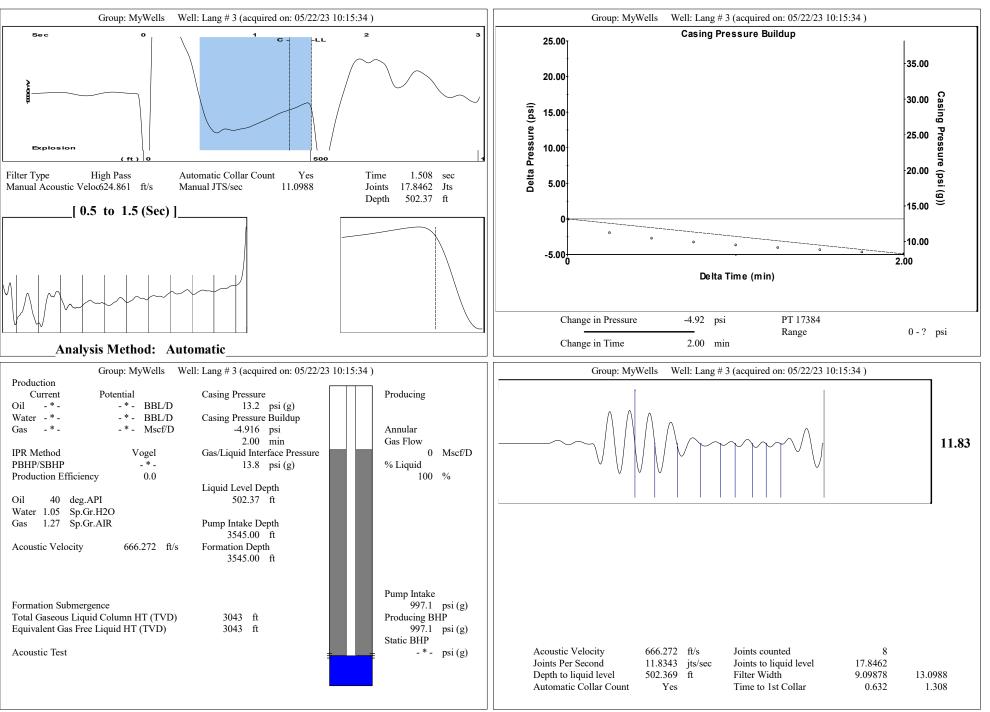

## **High Fluid Level**

Pursuant to K.A.R. 82-3-111, the well must be plugged, or returned to service, or obtain temporary abandonment status by 06/24/2023.