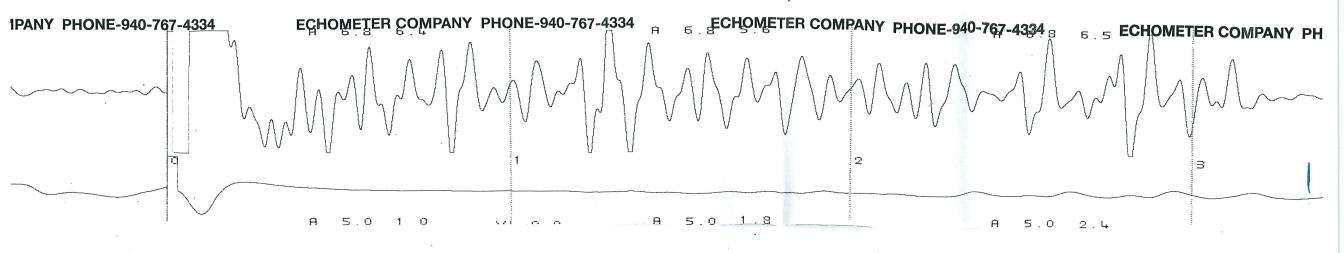

## TEMPORARY ABANDONMENT WELL APPLICATION

| OPERATOR: License#           |                                         |             |           |                        | API No. 15-                                                |              |            |                   |          |           |        |
|------------------------------|-----------------------------------------|-------------|-----------|------------------------|------------------------------------------------------------|--------------|------------|-------------------|----------|-----------|--------|
| Name:                        |                                         |             |           |                        | Spot Description:                                          |              |            |                   |          |           |        |
| Address 1:                   |                                         |             |           |                        | Sec Twp S. R E W                                           |              |            |                   |          |           |        |
| Address 2:                   |                                         |             |           |                        |                                                            |              |            | feet from         |          |           |        |
| City:                        | State:                                  | Zip:        | +         |                        | GPS Location: Lat:, Long:, Long:, Datum: NAD27 NAD83 WGS84 |              |            |                   |          |           |        |
| Contact Person:              |                                         |             |           |                        |                                                            |              |            |                   |          |           |        |
| Phone:()                     |                                         |             |           |                        |                                                            |              |            | tion:             |          | GL        | КВ     |
| Contact Person Email:        |                                         |             |           |                        |                                                            |              |            | W                 |          |           |        |
| Field Contact Person:        |                                         |             |           |                        | Well Type: (                                               | check one) [ | Oil Gas    |                   | Other:   |           |        |
| Field Contact Person Phone   |                                         |             |           |                        |                                                            |              |            | ENHR Pe           | ermit #: |           |        |
|                              | .()                                     |             |           |                        |                                                            |              | #:         |                   |          |           |        |
|                              |                                         |             |           |                        | Spud Date: Date Shut-                                      |              |            | Date Shut-In: _   |          |           |        |
|                              | Conductor                               | Surfa       | ace       | Proc                   | duction                                                    | Interm       | ediate     | Liner             |          | Tubing    |        |
| Size                         |                                         |             |           |                        |                                                            |              |            |                   |          |           |        |
| Setting Depth                |                                         |             |           |                        |                                                            |              |            |                   |          |           |        |
| Amount of Cement             |                                         |             |           |                        |                                                            |              |            |                   |          |           |        |
| Top of Cement                |                                         |             |           |                        |                                                            |              |            |                   |          |           |        |
| Bottom of Cement             |                                         |             |           |                        |                                                            |              |            |                   |          |           |        |
| Casing Fluid Level from Sur  | face.                                   |             | How Deter | mined?                 |                                                            |              |            |                   | Date:    |           |        |
| Casing Squeeze(s):           |                                         |             |           | -                      |                                                            |              |            |                   |          |           |        |
| Do you have a valid Oil & Ga | as Lease? 🗌 Yes                         | No          |           |                        |                                                            |              |            |                   |          |           |        |
| Depth and Type: 🗌 Junk i     | n Hole at                               | Tools in Ho | le at     | _ Cas                  | ing Leaks:                                                 | Yes No       | Depth of c | asing leak(s):    |          |           |        |
|                              |                                         |             |           |                        |                                                            |              |            |                   |          |           | cement |
| Type Completion: ALT.        |                                         |             | ,         |                        |                                                            |              |            | (depth)           | • /      | _ 5000 01 | coment |
| Packer Type:                 | Size: .                                 |             |           | _ Inch S               | Set at:                                                    |              | Feet       |                   |          |           |        |
| Total Depth:                 | Plug Back Depth: Plug Back Method:      |             |           |                        |                                                            |              |            |                   |          |           |        |
| Geological Date:             |                                         |             |           |                        |                                                            |              |            |                   |          |           |        |
|                              | ation Name Formation Top Formation Base |             |           | Completion Information |                                                            |              |            |                   |          |           |        |
| Formation Name               |                                         |             |           | - <i>(</i>             |                                                            | to           | Foot o     | r Onan Hala Inta  | nyol     | to        | Fact   |
| Formation Name               |                                         | to          | Feet      | Perfor                 | ation Interval.                                            |              |            | r Open Hole Inter | i vai    | 10        | reel   |