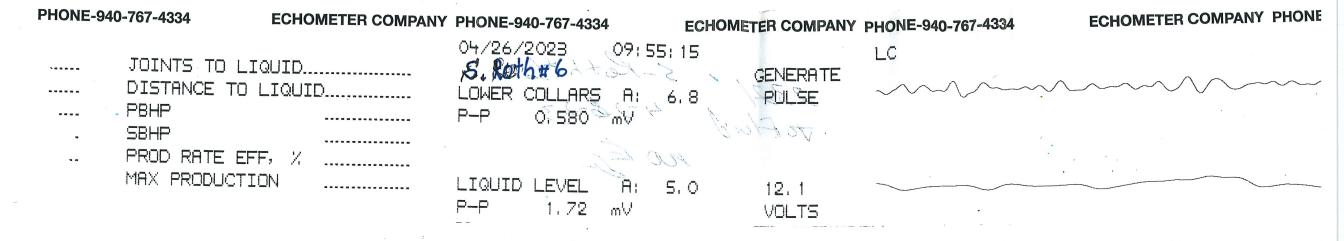

## TEMPORARY ABANDONMENT WELL APPLICATION

| OPERATOR: License#           |                                         |             |           |                        | API No. 15-                                                |              |            |                   |          |           |        |
|------------------------------|-----------------------------------------|-------------|-----------|------------------------|------------------------------------------------------------|--------------|------------|-------------------|----------|-----------|--------|
| Name:                        |                                         |             |           |                        | Spot Description:                                          |              |            |                   |          |           |        |
| Address 1:                   |                                         |             |           |                        | Sec Twp S. R E W                                           |              |            |                   |          |           |        |
| Address 2:                   |                                         |             |           |                        |                                                            |              |            | feet from         |          |           |        |
| City:                        | State:                                  | Zip:        | +         |                        | GPS Location: Lat:, Long:, Long:, Datum: NAD27 NAD83 WGS84 |              |            |                   |          |           |        |
| Contact Person:              |                                         |             |           |                        |                                                            |              |            |                   |          |           |        |
| Phone:()                     |                                         |             |           |                        |                                                            |              |            | tion:             |          | GL        | КВ     |
| Contact Person Email:        |                                         |             |           |                        |                                                            |              |            | W                 |          |           |        |
| Field Contact Person:        |                                         |             |           |                        | Well Type: (                                               | check one) [ | Oil Gas    |                   | Other:   |           |        |
| Field Contact Person Phone   |                                         |             |           |                        |                                                            |              |            | ENHR Pe           | ermit #: |           |        |
|                              | .()                                     |             |           |                        |                                                            |              | #:         |                   |          |           |        |
|                              |                                         |             |           |                        | Spud Date: Date Shut-                                      |              |            | Date Shut-In: _   |          |           |        |
|                              | Conductor                               | Surfa       | ace       | Proc                   | duction                                                    | Interm       | ediate     | Liner             |          | Tubing    |        |
| Size                         |                                         |             |           |                        |                                                            |              |            |                   |          |           |        |
| Setting Depth                |                                         |             |           |                        |                                                            |              |            |                   |          |           |        |
| Amount of Cement             |                                         |             |           |                        |                                                            |              |            |                   |          |           |        |
| Top of Cement                |                                         |             |           |                        |                                                            |              |            |                   |          |           |        |
| Bottom of Cement             |                                         |             |           |                        |                                                            |              |            |                   |          |           |        |
| Casing Fluid Level from Sur  | face.                                   |             | How Deter | mined?                 |                                                            |              |            |                   | Date:    |           |        |
| Casing Squeeze(s):           |                                         |             |           | -                      |                                                            |              |            |                   |          |           |        |
| Do you have a valid Oil & Ga | as Lease? 🗌 Yes                         | No          |           |                        |                                                            |              |            |                   |          |           |        |
| Depth and Type: 🗌 Junk i     | n Hole at                               | Tools in Ho | le at     | _ Cas                  | ing Leaks:                                                 | Yes No       | Depth of c | asing leak(s):    |          |           |        |
|                              |                                         |             |           |                        |                                                            |              |            |                   |          |           | cement |
| Type Completion: ALT.        |                                         |             | ,         |                        |                                                            |              |            | (depth)           | • /      | _ 5000 01 | coment |
| Packer Type:                 | Size: .                                 |             |           | _ Inch S               | Set at:                                                    |              | Feet       |                   |          |           |        |
| Total Depth:                 | Plug Back Depth: Plug Back Method:      |             |           |                        |                                                            |              |            |                   |          |           |        |
| Geological Date:             |                                         |             |           |                        |                                                            |              |            |                   |          |           |        |
|                              | ation Name Formation Top Formation Base |             |           | Completion Information |                                                            |              |            |                   |          |           |        |
| Formation Name               |                                         |             |           | - <i>(</i>             |                                                            | to           | Foot o     | r Onan Hala Inta  | nyol     | to        | Fact   |
| Formation Name               |                                         | to          | Feet      | Perfor                 | ation Interval.                                            |              |            | r Open Hole Inter | i vai    | 10        | reel   |