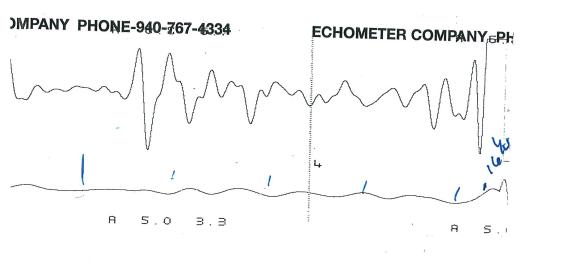

## TEMPORARY ABANDONMENT WELL APPLICATION

| OPERATOR: License#           |                                         |             |           |                        | API No. 15-                                                |              |            |                   |          |           |        |
|------------------------------|-----------------------------------------|-------------|-----------|------------------------|------------------------------------------------------------|--------------|------------|-------------------|----------|-----------|--------|
| Name:                        |                                         |             |           |                        | Spot Description:                                          |              |            |                   |          |           |        |
| Address 1:                   |                                         |             |           |                        | Sec Twp S. R E W                                           |              |            |                   |          |           |        |
| Address 2:                   |                                         |             |           |                        |                                                            |              |            | feet from         |          |           |        |
| City:                        | State:                                  | Zip:        | +         |                        | GPS Location: Lat:, Long:, Long:, Datum: NAD27 NAD83 WGS84 |              |            |                   |          |           |        |
| Contact Person:              |                                         |             |           |                        |                                                            |              |            |                   |          |           |        |
| Phone:()                     |                                         |             |           |                        |                                                            |              |            | tion:             |          | GL        | КВ     |
| Contact Person Email:        |                                         |             |           |                        |                                                            |              |            | W                 |          |           |        |
| Field Contact Person:        |                                         |             |           |                        | Well Type: (                                               | check one) [ | Oil Gas    |                   | Other:   |           |        |
| Field Contact Person Phone   |                                         |             |           |                        |                                                            |              |            | ENHR Pe           | ermit #: |           |        |
|                              | .()                                     |             |           |                        |                                                            |              | #:         |                   |          |           |        |
|                              |                                         |             |           |                        | Spud Date: Date Shut-                                      |              |            | Date Shut-In: _   |          |           |        |
|                              | Conductor                               | Surfa       | ace       | Proc                   | duction                                                    | Interm       | ediate     | Liner             |          | Tubing    |        |
| Size                         |                                         |             |           |                        |                                                            |              |            |                   |          |           |        |
| Setting Depth                |                                         |             |           |                        |                                                            |              |            |                   |          |           |        |
| Amount of Cement             |                                         |             |           |                        |                                                            |              |            |                   |          |           |        |
| Top of Cement                |                                         |             |           |                        |                                                            |              |            |                   |          |           |        |
| Bottom of Cement             |                                         |             |           |                        |                                                            |              |            |                   |          |           |        |
| Casing Fluid Level from Sur  | face.                                   |             | How Deter | mined?                 |                                                            |              |            |                   | Date:    |           |        |
| Casing Squeeze(s):           |                                         |             |           | -                      |                                                            |              |            |                   |          |           |        |
| Do you have a valid Oil & Ga | as Lease? 🗌 Yes                         | No          |           |                        |                                                            |              |            |                   |          |           |        |
| Depth and Type: 🗌 Junk i     | n Hole at                               | Tools in Ho | le at     | _ Cas                  | ing Leaks:                                                 | Yes No       | Depth of c | asing leak(s):    |          |           |        |
|                              |                                         |             |           |                        |                                                            |              |            |                   |          |           | cement |
| Type Completion: ALT.        |                                         |             | ,         |                        |                                                            |              |            | (depth)           | • /      | _ 5000 01 | coment |
| Packer Type:                 | Size: .                                 |             |           | _ Inch S               | Set at:                                                    |              | Feet       |                   |          |           |        |
| Total Depth:                 | Plug Back Depth: Plug Back Method:      |             |           |                        |                                                            |              |            |                   |          |           |        |
| Geological Date:             |                                         |             |           |                        |                                                            |              |            |                   |          |           |        |
|                              | ation Name Formation Top Formation Base |             |           | Completion Information |                                                            |              |            |                   |          |           |        |
| Formation Name               |                                         |             |           | - <i>(</i>             |                                                            | to           | Foot o     | r Onan Hala Inta  | nyol     | to        | Fact   |
| Formation Name               |                                         | to          | Feet      | Perfor                 | ation Interval.                                            |              |            | r Open Hole Inter | i vai    | 10        | reel   |