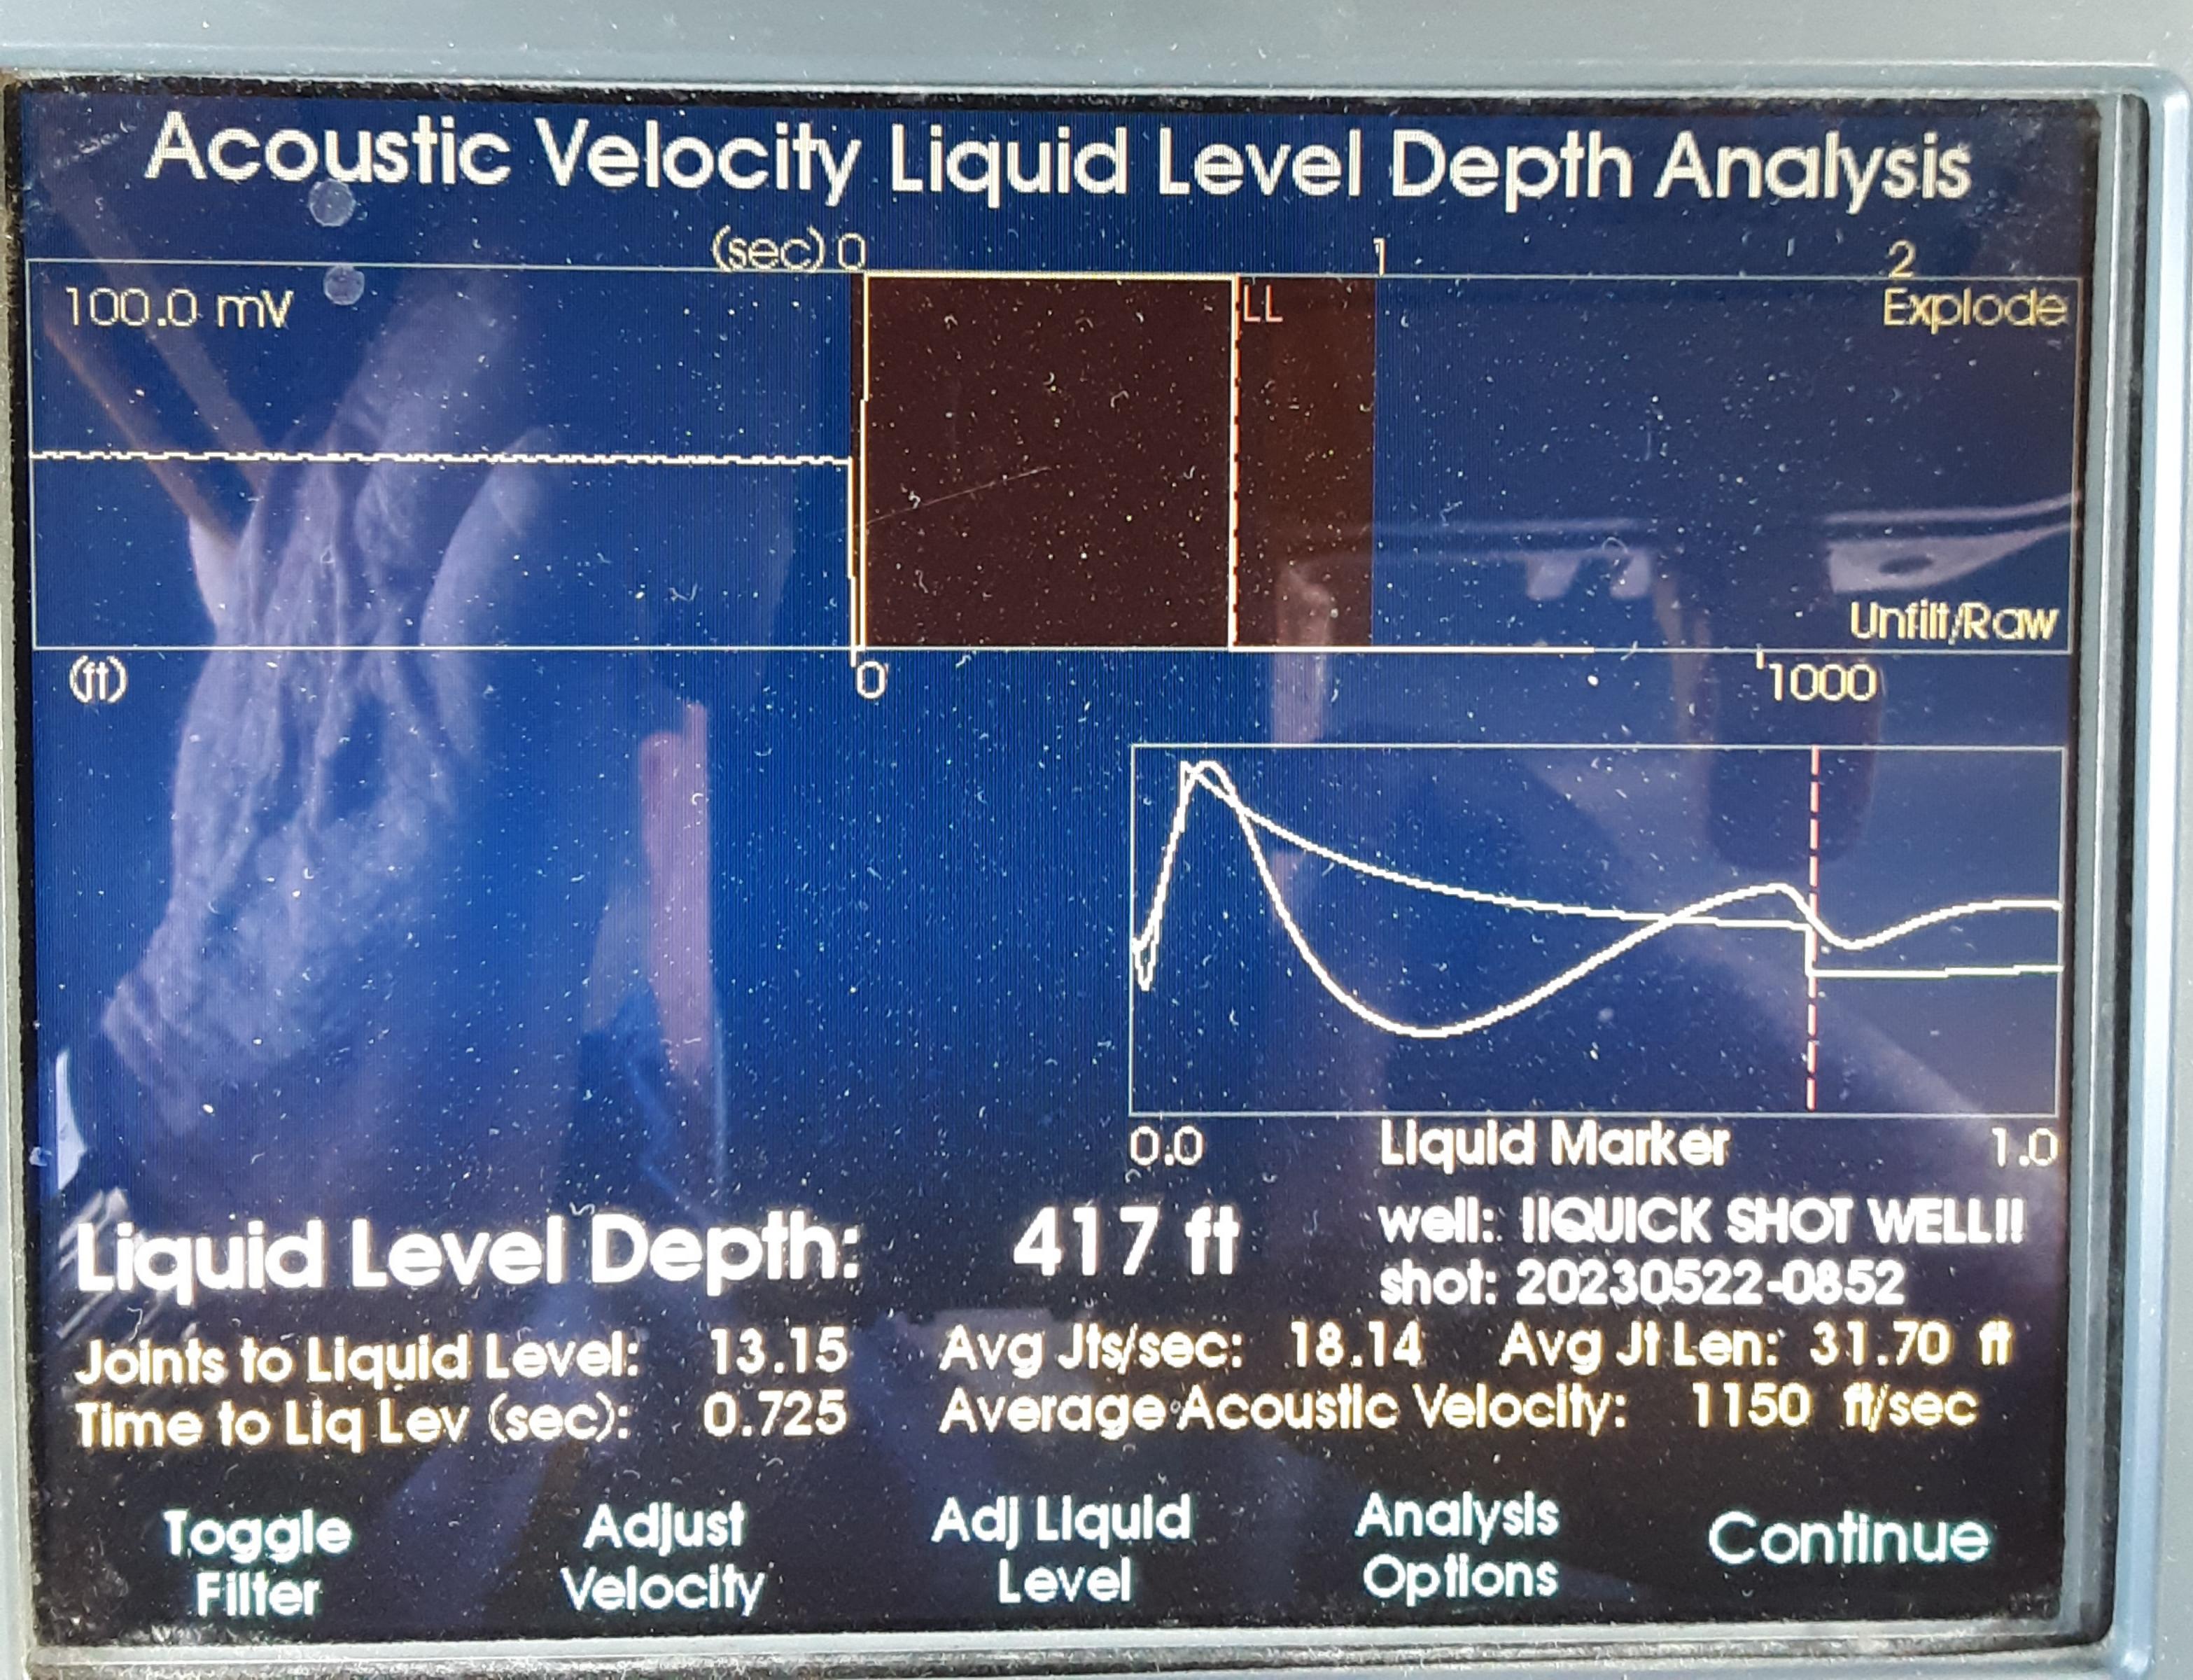

| KCC District Office #4 - 2301 E. 13th Street, Hays, KS 67601-2651                      | Phone 785.261.6250 |

# Stegmeir 4-1



Conservation Division District Office No. 3 137 E. 21st Street Chanute, KS 66720



Phone: 620-902-6450 http://kcc.ks.gov/

Laura Kelly, Governor

Susan K. Duffy, Chair Dwight D. Keen, Commissioner Andrew J. French, Commissioner

May 26, 2023

Joe Driskill Endeavor Energy Resources, LP 110 N MARIENFELD, STE 200 MIDLAND, TX 79701-4412

Re: Temporary Abandonment API 15-099-24661-00-00 STEGMEIR 4-1 SW/4 Sec.04-34S-18E Labette County, Kansas

# Dear Joe Driskill:

- "Your temporary abandonment (TA) application for the well listed above has been approved. In accordance with K.A.R. 82-3-111 the TA status of this well will expire 05/26/2024.
- \* If you return this well to service or plug it, please notify the District Office.
- \* If you sell this well you are required to file a Transfer of Op