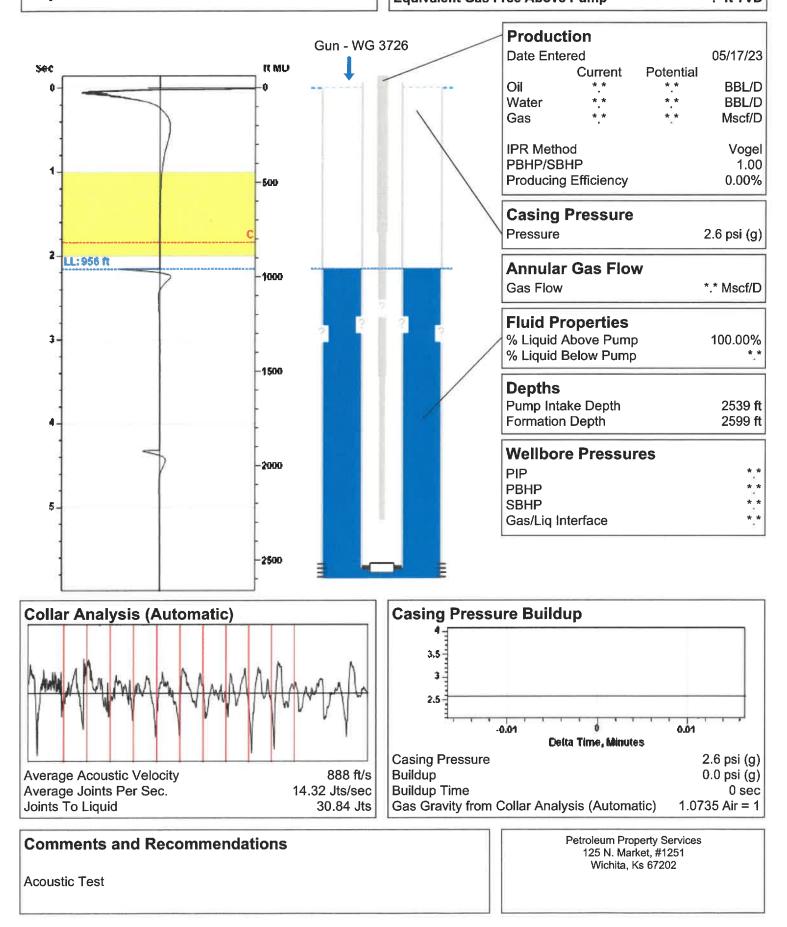

### EATON 2 05/17/2023 04:44:53PM

Liquid Level

956 ft MD

Fluid Above Pump Equivalent Gas Free Above Pump \*.\* ft TVD \*.\* ft TVD

Conservation Division District Office No. 2 3450 N. Rock Road Building 600, Suite 601 Wichita, KS 67226