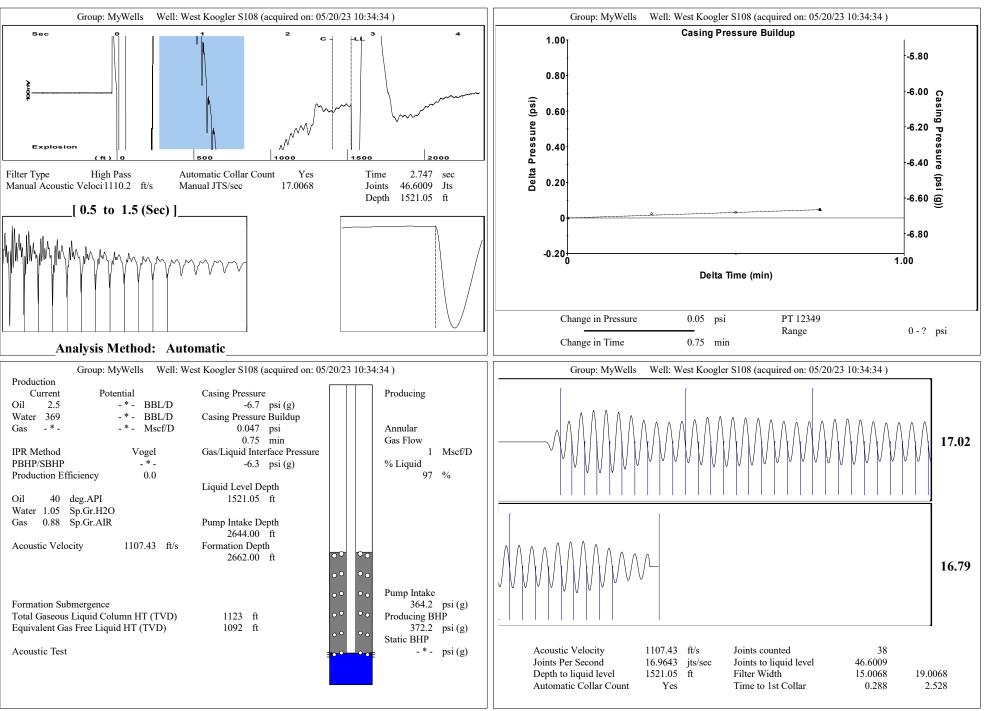

|                           |
| TA Approved: Yes De                          | enied Date:  |           |               |                |                           |

## Mail to the Appropriate KCC Conservation Office:

|  | KCC District Office #1 - 210 E. Frontview, Suite A, Dodge City, KS 67801               | Phone 620.682.7933 |
|--|----------------------------------------------------------------------------------------|--------------------|
|  | KCC District Office #2 - 3450 N. Rock Road, Building 600, Suite 601, Wichita, KS 67226 | Phone 316.337.7400 |
|  | KCC District Office #3 - 137 E. 21st St., Chanute, KS 66720                            | Phone 620.902.6450 |
|  | KCC District Office #4 - 2301 E. 13th Street, Hays, KS 67601-2651                      | Phone 785.261.6250 |



Conservation Division District Office No. 2 3450 N. Rock Road Building 600, Suite 601 Wichita, KS 67226



Phone: 316-337-7400 http://kcc.ks.gov/

Susan K. Duffy, Chair Dwight D. Keen, Commissioner Andrew J. French, Commissioner Laura Kelly, Governor

May 26, 2023

Shane Summers Vess Oil Corporation 1700 N WATERFRONT PKWY BLDG 500 WICHITA, KS 67206-6619

Re: Temporary Abandonment API 15-015-24084-00-00 WEST KOOGLER S 108 NW/4 Sec.30-26S-05E Butler County, Kansas

Dear Shane Summers:

"Your temporary abandonment (TA) application for the well listed above has been approved. In accordance with K.A.R. 82-3-111 the TA status of this well will expire 05/26/2024.

\* If you return this well to service or plug it, please notify the District Office.

\* If you sell this well you are required to f