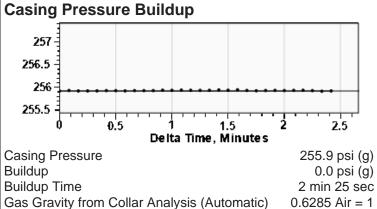

|                                              | <u></u>               | KCC District Office #2 - 3450 N Rock Road       |             |                           |                                                             |                     |                        |  |

KCC District Office #3 - 137 E. 21st St., Chanute, KS 66720

KCC District Office #4 - 2301 E. 13th Street, Hays, KS 67601-2651



### PERRY A-2 05/02/2023 01:41:01PM



# **Liquid Level**

4880 ft MD

Fluid Above Tubing
Gas Free Above Tubing

1057 ft TVD 1057 ft TVD



153.94 Jts





#### **Comments and Recommendations**

Joints To Liquid

Echometer Company 5001 Ditto Lane Wichita Falls, TX 76302 (940) 767-4334 info@echometer.com Conservation Division District Office No. 1 210 E. Frontview, Suite A Dodge City, KS 67801



Phone: 620-682-7933 http://kcc.ks.gov/

Laura Kelly, Governor

Susan K. Duffy, Chair Dwight D. Keen, Commissioner Andrew J. French, Commissioner

May 30, 2023

Lisa Jones Pantera Energy Company 817 S POLK ST STE 201 AMARILLO, TX 79101-3433

Re: Temporary Abandonment API 15-189-21612-00-00 PERRY A 2 NE/4 Sec.04-33S-38W Stevens County, Kansas

### Dear Lisa Jones:

- "Your temporary abandonment (TA) application for the well listed above has been approved. In accordance with K.A.R. 82-3-111 the TA status of this well will expire 05/30/2024.
- \* If you