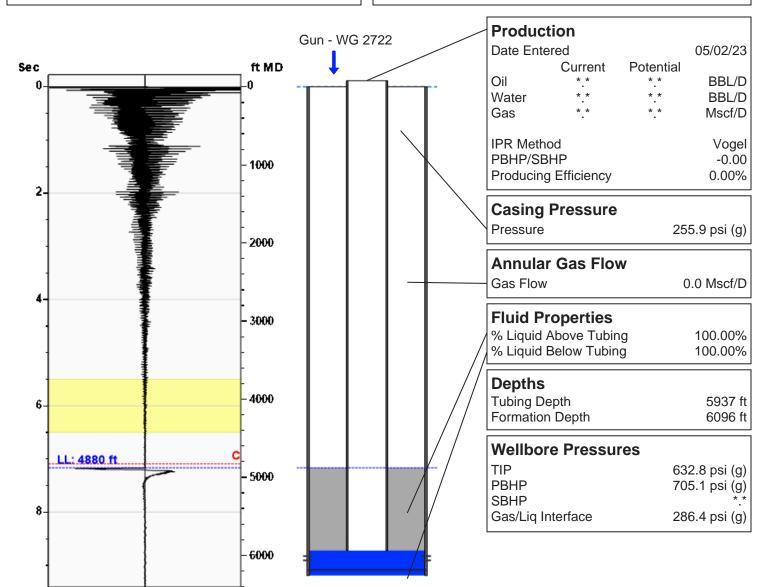

|                                              | <u></u>               | KCC District Office #2 - 3450 N Rock Road       |             |                           |                                                             |                     |                        |  |

KCC District Office #3 - 137 E. 21st St., Chanute, KS 66720

KCC District Office #4 - 2301 E. 13th Street, Hays, KS 67601-2651



### PERRY A-2 05/02/2023 01:41:01PM



# **Liquid Level**

4880 ft MD

Fluid Above Tubing
Gas Free Above Tubing

1057 ft TVD 1057 ft TVD



153.94 Jts





#### **Comments and Recommendations**

Joints To Liquid

Echometer Company 5001 Ditto Lane Wichita Falls, TX 76302 (940) 767-4334 info@echometer.com Conservation Division District Office No. 1 210 E. Frontview, Suite A Dodge City, KS 67801



Phone: 620-682-7933 http://kcc.ks.gov/

Laura Kelly, Governor

Susan K. Duffy, Chair Dwight D. Keen, Commissioner Andrew J. French, Commissioner

May 30, 2023

Lisa Jones Pantera Energy Company 817 S POLK ST STE 201 AMARILLO, TX 79101-3433

Re: Temporary Abandonment API 15-189-21612-00-00 PERRY A 2 NE/4 Sec.04-33S-38W Stevens County, Kansas

### Dear Lisa Jones:

- "Your temporary abandonment (TA) application for the well listed above has been approved. In accordance with K.A.R. 82-3-111 the TA status of this well will expire 05/30/2