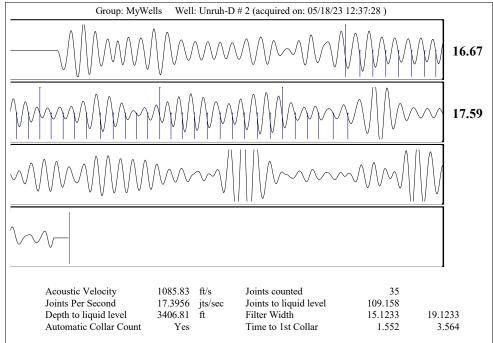

May 30, 2023

MELODY FLETCHER
Oil Producers, Inc. of Kansas
1710 WATERFRONT PKWY
WICHITA, KS 67206-6603

Re: Temporary Abandonment API 15-033-21201-00-00 UNRUH D 2 NW/4 Sec.02-31S-18W Comanche County, Kansas