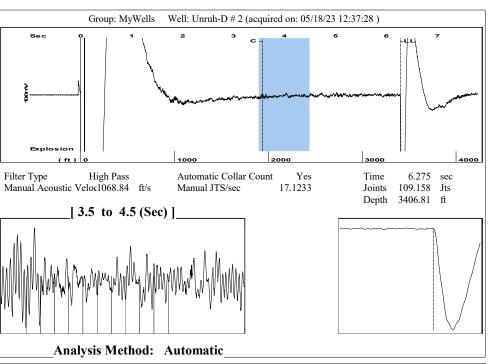

May 30, 2023

MELODY FLETCHER
Oil Producers, Inc. of Kansas
1710 WATERFRONT PKWY
WICHITA, KS 67206-6603

Re: Temporary Abandonment API 15-033-21201-00-00 UNRUH D 2 NW/4 Sec.02-31S-18W Comanche County, Kansas