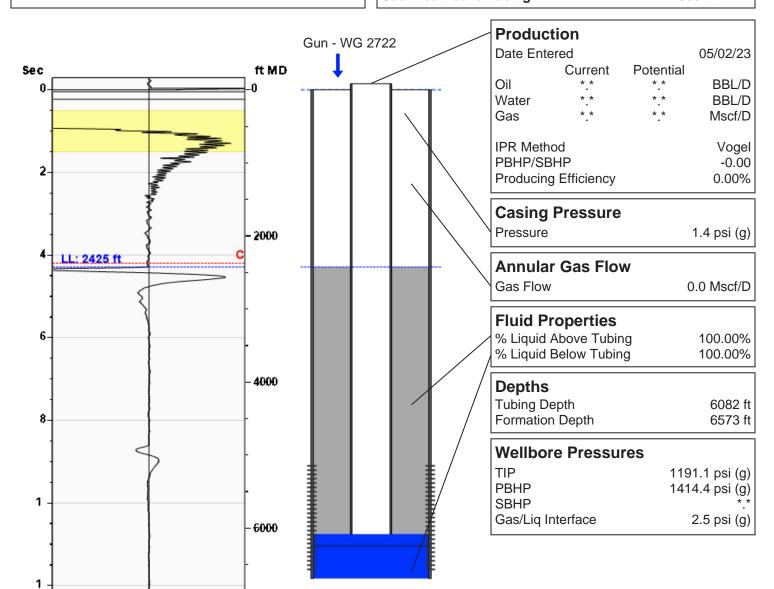

### BRECHEISEN A-1 05/02/2023 10:17:26AM

# **Liquid Level**

2425 ft MD

Fluid Above Tubing
Gas Free Above Tubing

3657 ft TVD 3657 ft TVD

#### **Comments and Recommendations**

Echometer Company 5001 Ditto Lane Wichita Falls, TX 76302 (940) 767-4334 info@echometer.com Conservation Division District Office No. 1 210 E. Frontview, Suite A Dodge City, KS 67801