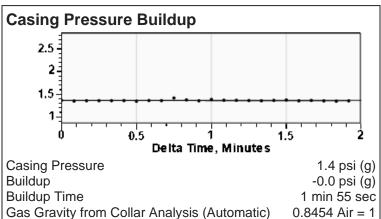

# **Liquid Level**

2425 ft MD

Fluid Above Tubing
Gas Free Above Tubing

3657 ft TVD 3657 ft TVD