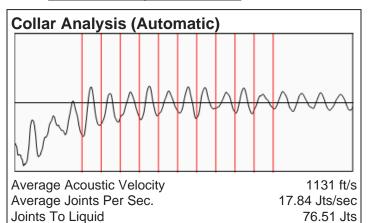

# **Liquid Level**

2425 ft MD

Fluid Above Tubing
Gas Free Above Tubing

3657 ft TVD 3657 ft TVD