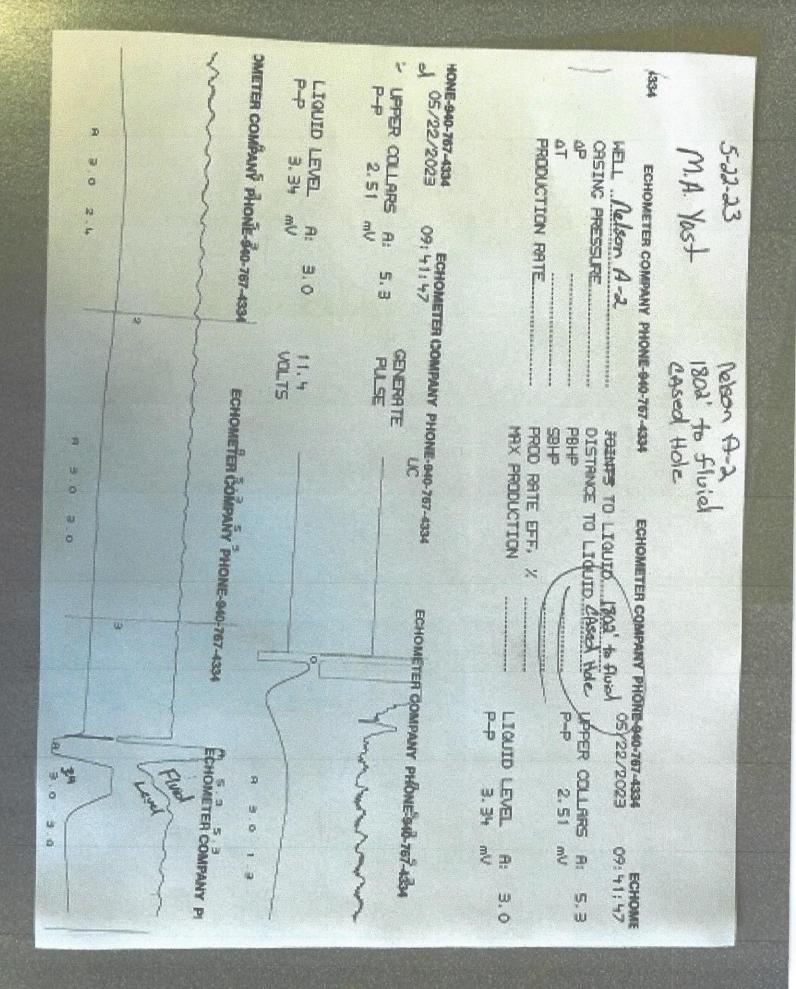

May 30, 2023

Marcia Blundon M.A. Yost Operations, Inc PO BOX 811 RUSSELL, KS 67665-0811

Re: Temporary Abandonment API 15-145-21330-00-00 NELSON A 2 NE/4 Sec.23-20S-16W Pawnee County, Kansas

Dear Marcia Blundon: