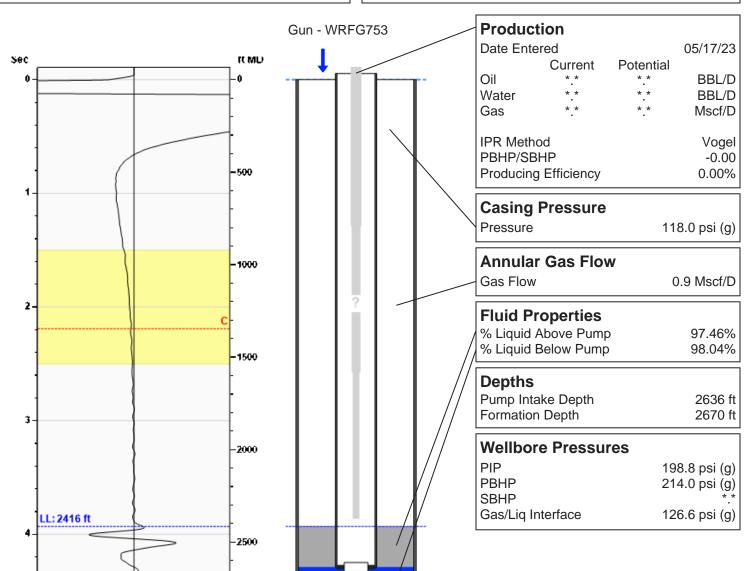

## Parker A2 05/17/2023 11:07:57AM

# **Liquid Level**

2416 ft MD

Fluid Above Pump 220 ft TVD Equivalent Gas Free Above Pump 215 ft TVD

76.98 Jts

# **Comments and Recommendations**

Joints To Liquid

Echometer Company 5001 Ditto Lane Wichita Falls, TX 76302 (940) 767-4334 info@echometer.com Conservation Division District Office No. 1 210 E. Frontview, Suite A Dodge City, KS 67801