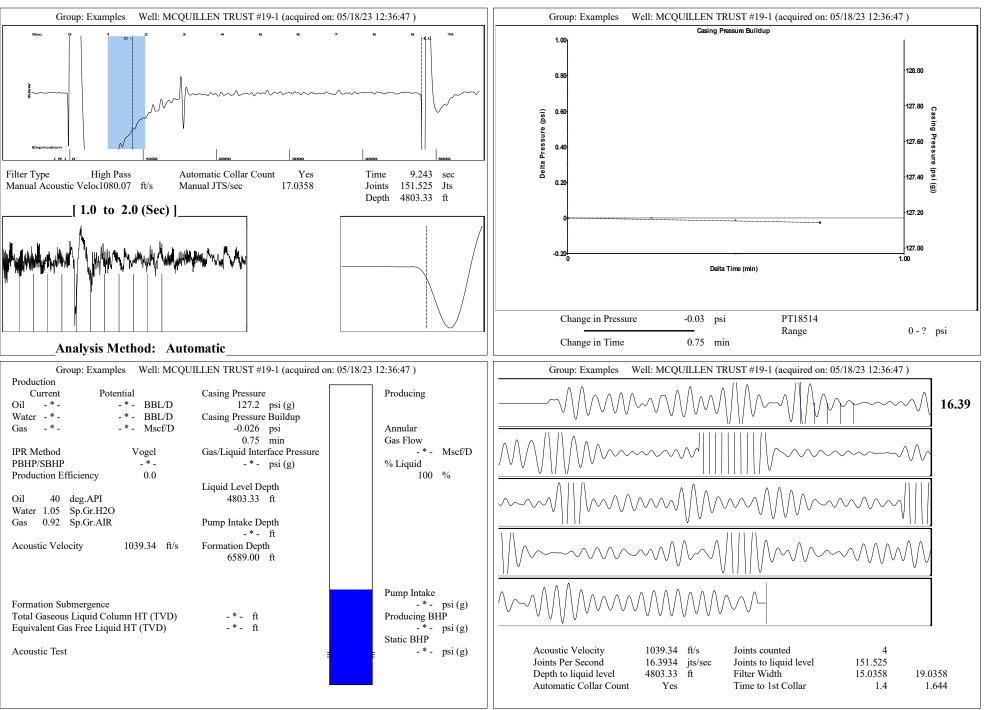

May 31, 2023

Octavio Morales Palmer Oil, Inc. 3118 N. CUMMINGS RD. PO BOX 399 GARDEN CITY, KS 67846-0399

Re: Temporary Abandonment API 15-175-22057-00-00 MCQUILLEN TRUST 19 #1 SW/4 Sec.19-34S-33W Seward County, Kansas