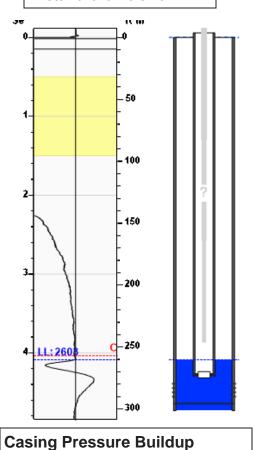

### **Manually Entered Production**

Liquid Level 2724 ft Percent Liquid 100.00%

# Static Bottomhole Pressure \*.\* psi (g) @ \*.\* ft TVD

Static Liquid Level
Oil Column Height
Water Column Height
2603 ft MD
\*.\* ft MD
\*.\* ft MD

# Comments and Recommendations

shot 300psi - Acoustic Test