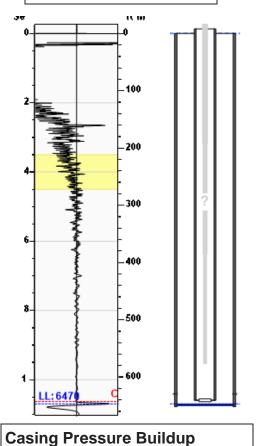

### **Manually Entered Production**

Liquid Level 6407 ft Percent Liquid 100.00%

## Static Bottomhole Pressure \*.\* psi (g) @ \*.\* ft TVD

Static Liquid Level
Oil Column Height
Water Column Height
6470 ft MD
\*.\* ft MD
\*.\* ft MD

#### Static Shot 05/17/2023 12:34:40PM