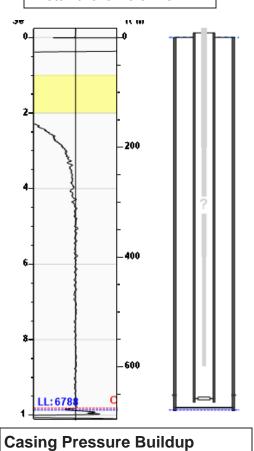

## **Manually Entered Production**

Liquid Level 6578 ft Percent Liquid 100.00%

## Static Bottomhole Pressure \*.\* psi (g) @ \*.\* ft TVD

Static Liquid Level
Oil Column Height
Water Column Height
6788 ft MD
\*.\* ft MD
\*.\* ft MD