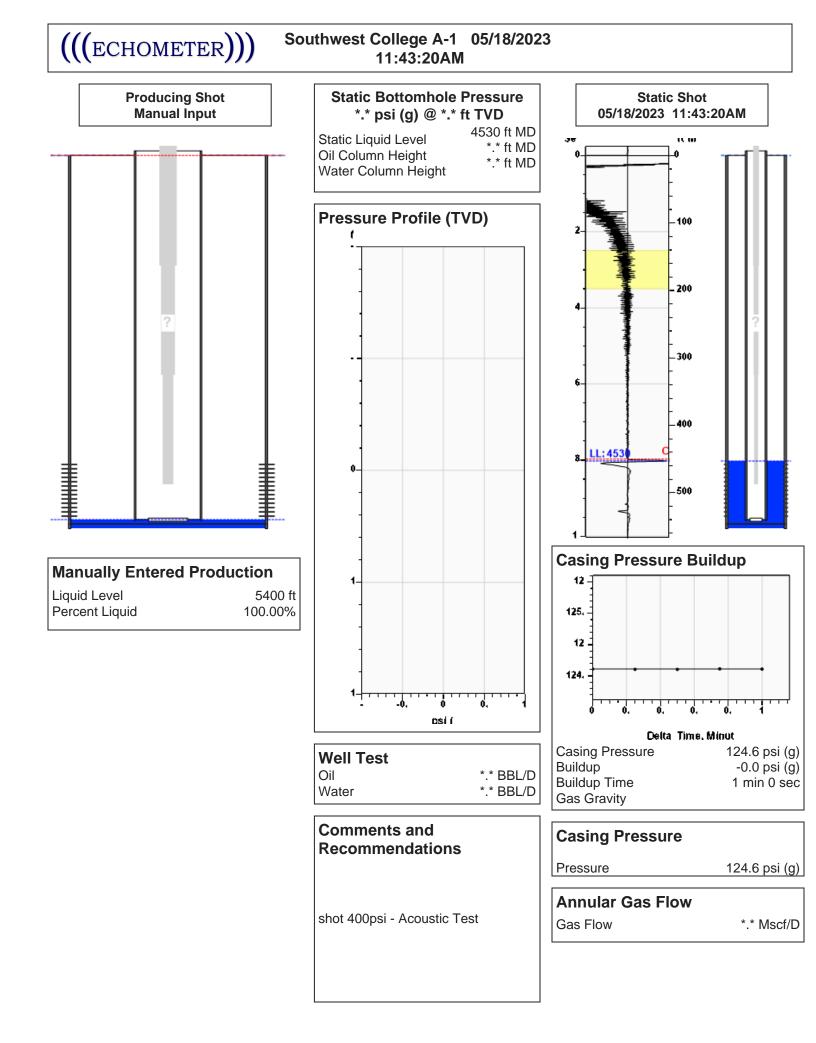

|                           |
| TA Approved: 🗌 Yes 🗌 [                       | Denied Date: |           |               |                |                           |

## Mail to the Appropriate KCC Conservation Office:

|  | KCC District Office #1 - 210 E. Frontview, Suite A, Dodge City, KS 67801               | Phone 620.682.7933 |
|--|----------------------------------------------------------------------------------------|--------------------|
|  | KCC District Office #2 - 3450 N. Rock Road, Building 600, Suite 601, Wichita, KS 67226 | Phone 316.337.7400 |
|  | KCC District Office #3 - 137 E. 21st St., Chanute, KS 66720                            | Phone 620.902.6450 |
|  | KCC District Office #4 - 2301 E. 13th Street, Hays, KS 67601-2651                      | Phone 785.261.6250 |



Conservation Division District Office No. 1 210 E. Frontview, Suite A Dodge City, KS 67801



Phone: 620-682-7933 http://kcc.ks.gov/

Susan K. Duffy, Chair Dwight D. Keen, Commissioner Andrew J. French, Commissioner Laura Kelly, Governor

June 01, 2023

Lisa Jones Pantera Energy Company 817 S POLK ST STE 201 AMARILLO, TX 79101-3433

Re: Temporary Abandonment API 15-081-20852-00-01 SOUTHWESTERN COLLEGE A 1 SW/4 Sec.26-29S-34W Haskell County, Kansas

Dear Lisa Jones:

"Your temporary abandonment (TA) application for the well listed above has been approved. In accordance with K.A.R. 82-3-111 the TA status of this well will expire 06/01/2024.

\* If you return this well to service or plug it, please notify the District Office.

\* If you sell this well you are required to file a Transfer of