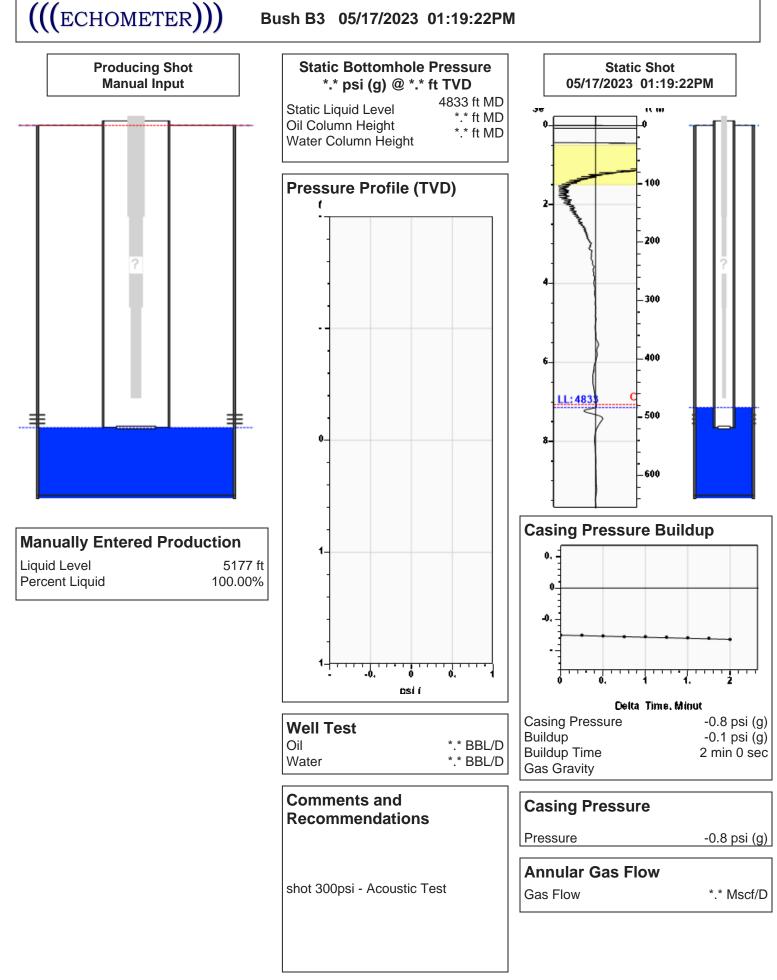

| KCC District Office #4 - 2301 E. 13th Street, Hays, KS 67601-2651                      | Phone 785.261.6250 |





Conservation Division District Office No. 1 210 E. Frontview, Suite A Dodge City, KS 67801



Phone: 620-682-7933 http://kcc.ks.gov/

Susan K. Duffy, Chair Dwight D. Keen, Commissioner Andrew J. French, Commissioner Laura Kelly, Governor

June 01, 2023

Lisa Jones Pantera Energy Company 817 S POLK ST STE 201 AMARILLO, TX 79101-3433

Re: Temporary Abandonment API 15-175-21622-00-02 BUSH B 3 SW/4 Sec.25-33S-33W Seward County, Kansas

Dear Lisa Jones:

"Your temporary abandonment (TA) application for the well listed above has been approved. In accordance with K.A.R. 82-3-111 the TA status of this well will expire 06/01/2024.

\* If you return this well to service or plug it, please notify the District Office.

\* If you sell this well you are required to file a Transfer of Operator form, T-