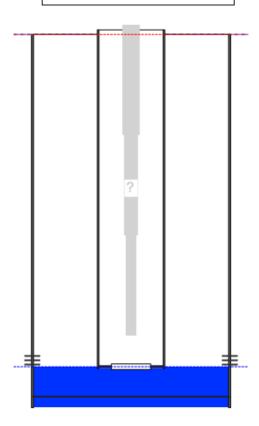

# **Manually Entered Production**

Liquid Level 2924 ft Percent Liquid 100.00%

# Static Bottomhole Pressure \*.\* psi (g) @ \*.\* ft TVD

Static Liquid Level
Oil Column Height
Water Column Height

2653 ft MD

\*.\* ft MD

\*.\* ft MD

# Comments and Recommendations

shot 300psi - Acoustic Test