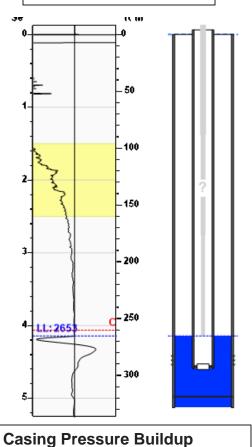

# **Manually Entered Production**

Liquid Level 2924 ft Percent Liquid 100.00%

# Static Bottomhole Pressure \*.\* psi (g) @ \*.\* ft TVD

Static Liquid Level
Oil Column Height
Water Column Height

2653 ft MD

\*.\* ft MD

\*.\* ft MD

# Comments and Recommendations

shot 300psi - Acoustic Test