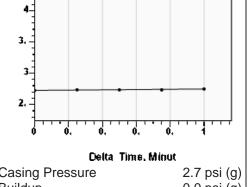

# Static Shot 05/24/2023 08:03:32AM

Casing Pressure 2.7 psi (g)
Buildup 0.0 psi (g)
Buildup Time 1 min 0 sec
Gas Gravity

# **Casing Pressure**

Pressure 2.7 psi (g)