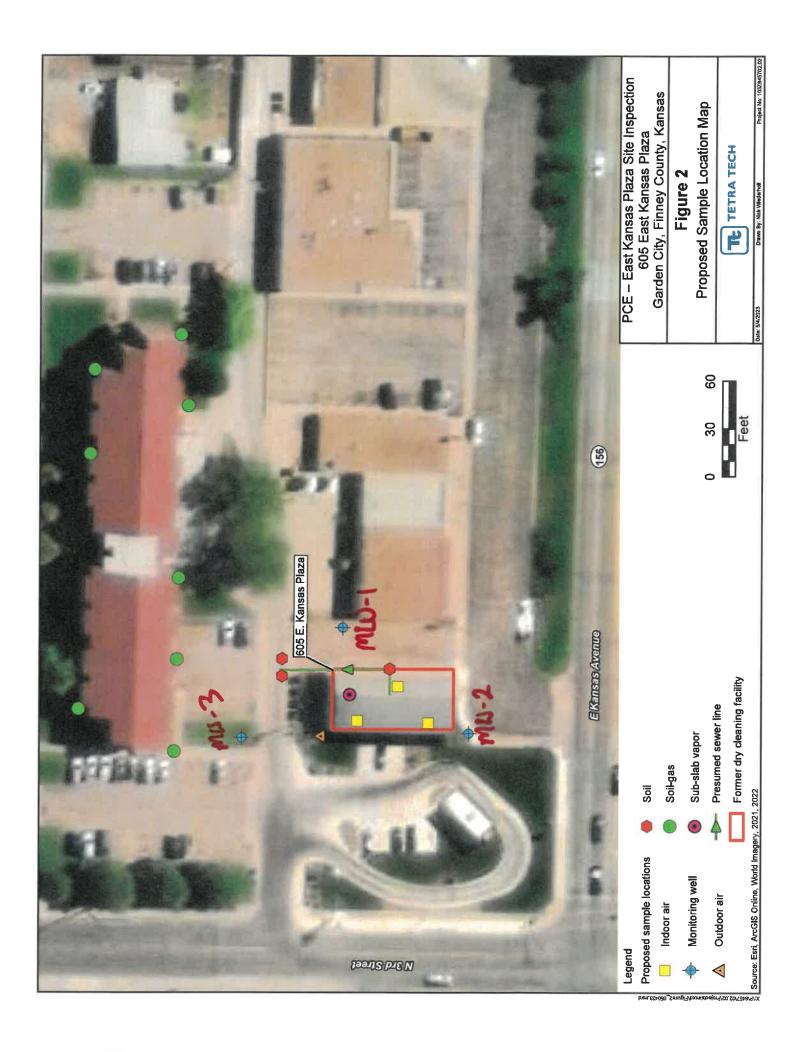

|               |                    |            |          |

| Form       | WWC5.2 - Water Well Record |
|------------|----------------------------|
| Doc ID     | 1715572                    |
| Well Owner | KDHE-BER                   |
| Contractor | GSI Engineering, LLC       |

## Lithology

| From | То | Lithology Intervals                    |
|------|----|----------------------------------------|
| 0    | .5 | topsoil,brown,moist                    |
| .5   | 3  | clay,sandy,dark,brown,moist            |
| 3    | 35 | sand,medium to coarse,gravelly,tan,dry |
| 35   | 45 | clay,sandy,tan                         |
| 45   | 60 | clay,sandy,tan                         |
| 60   | 69 | clay,sandy,light,brown,moist           |
| 69   | 70 | clay,caliche stringers,red             |