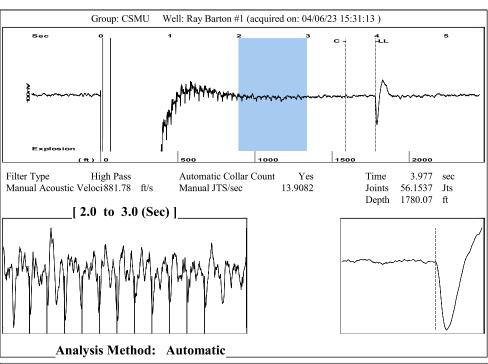

Road, |             |                                                        | , <u> </u>                                                                                                  |                     |                          |  |
|                                                                                                                            | KCC Dist             | rici Office #2 - 3450 N.                    | ROCK ROAD,  | building 600,                                          | Suite 601, Wichita, KS 6                                                                                    | 1220                | Phone 316.337.7400       |  |

KCC District Office #3 - 137 E. 21st St., Chanute, KS 66720

KCC District Office #4 - 2301 E. 13th Street, Hays, KS 67601-2651









Conservation Division District Office No. 1 210 E. Frontview, Suite A Dodge City, KS 67801



Phone: 620-682-7933 http://kcc.ks.gov/

Laura Kelly, Governor

Susan K. Duffy, Chair Dwight D. Keen, Commissioner Andrew J. French, Commissioner

June 05, 2023

Bridget Helfrich P.O.&G. Operating, LLC 5847 SAN FELIPE STE 3200 HOUSTON, TX 77057-3187

Re: Temporary Abandonment API 15-189-20869-00-00 CSMU (BARTON, RAY 1) 1101 SW/4 Sec.35-31S-35W Stevens County, Kansas

## Dear Bridget Helfrich:

- "Your temporary abandonment (TA) application for the well listed above has been approved. In accordance with K.A.R. 82-3-111 the TA status of this well will expire 06/05/2024.
- \* If you return this well to service or plug it, please notify the District Office.
- \* If you sell this well you are re