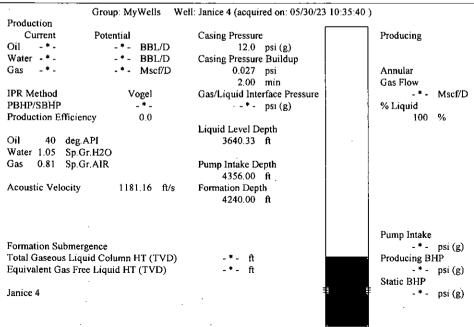

Re: Temporary Abandonment API 15-007-23988-00-00 JANICE 4 NW/4 Sec.09-32S-12W Barber County, Kansas