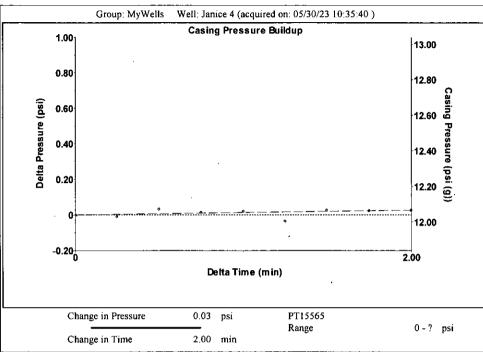

Re: Temporary Abandonment API 15-007-23988-00-00 JANICE 4 NW/4 Sec.09-32S-12W Barber County, Kansas