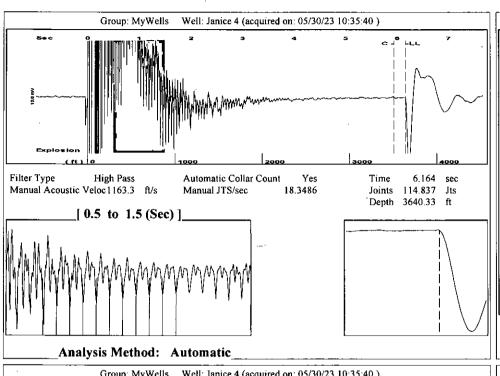

Re: Temporary Abandonment API 15-007-23988-00-00 JANICE 4 NW/4 Sec.09-32S-12W Barber County, Kansas