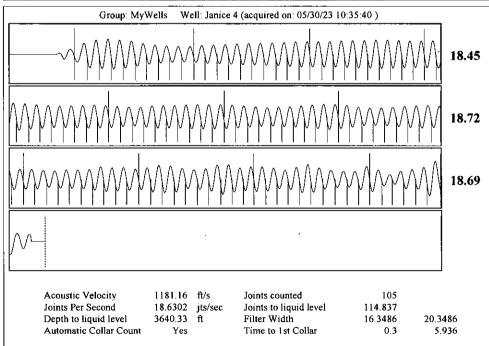

Re: Temporary Abandonment API 15-007-23988-00-00 JANICE 4 NW/4 Sec.09-32S-12W Barber County, Kansas