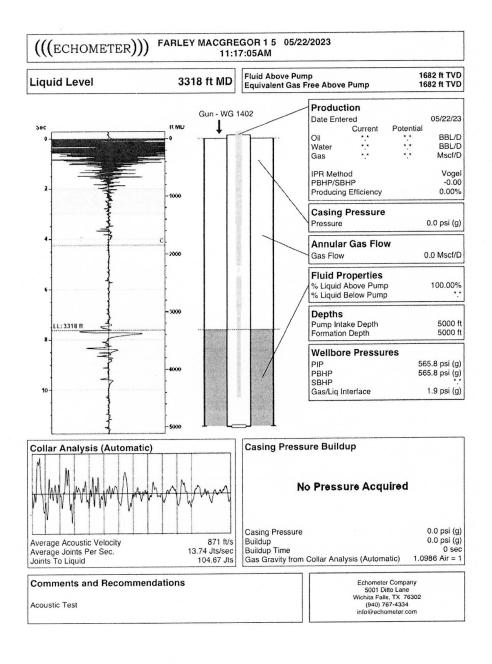

June 08, 2023

Matt McGrath M & M Well Service, LLC PO BOX 287 MEDICINE LODGE, KS 67104-0287

Re: Temporary Abandonment API 15-007-30146-00-00 FARLEY MACGREGOR 1 NE/4 Sec.05-35S-14W Barber County, Kansas

Dear Matt McGrath: