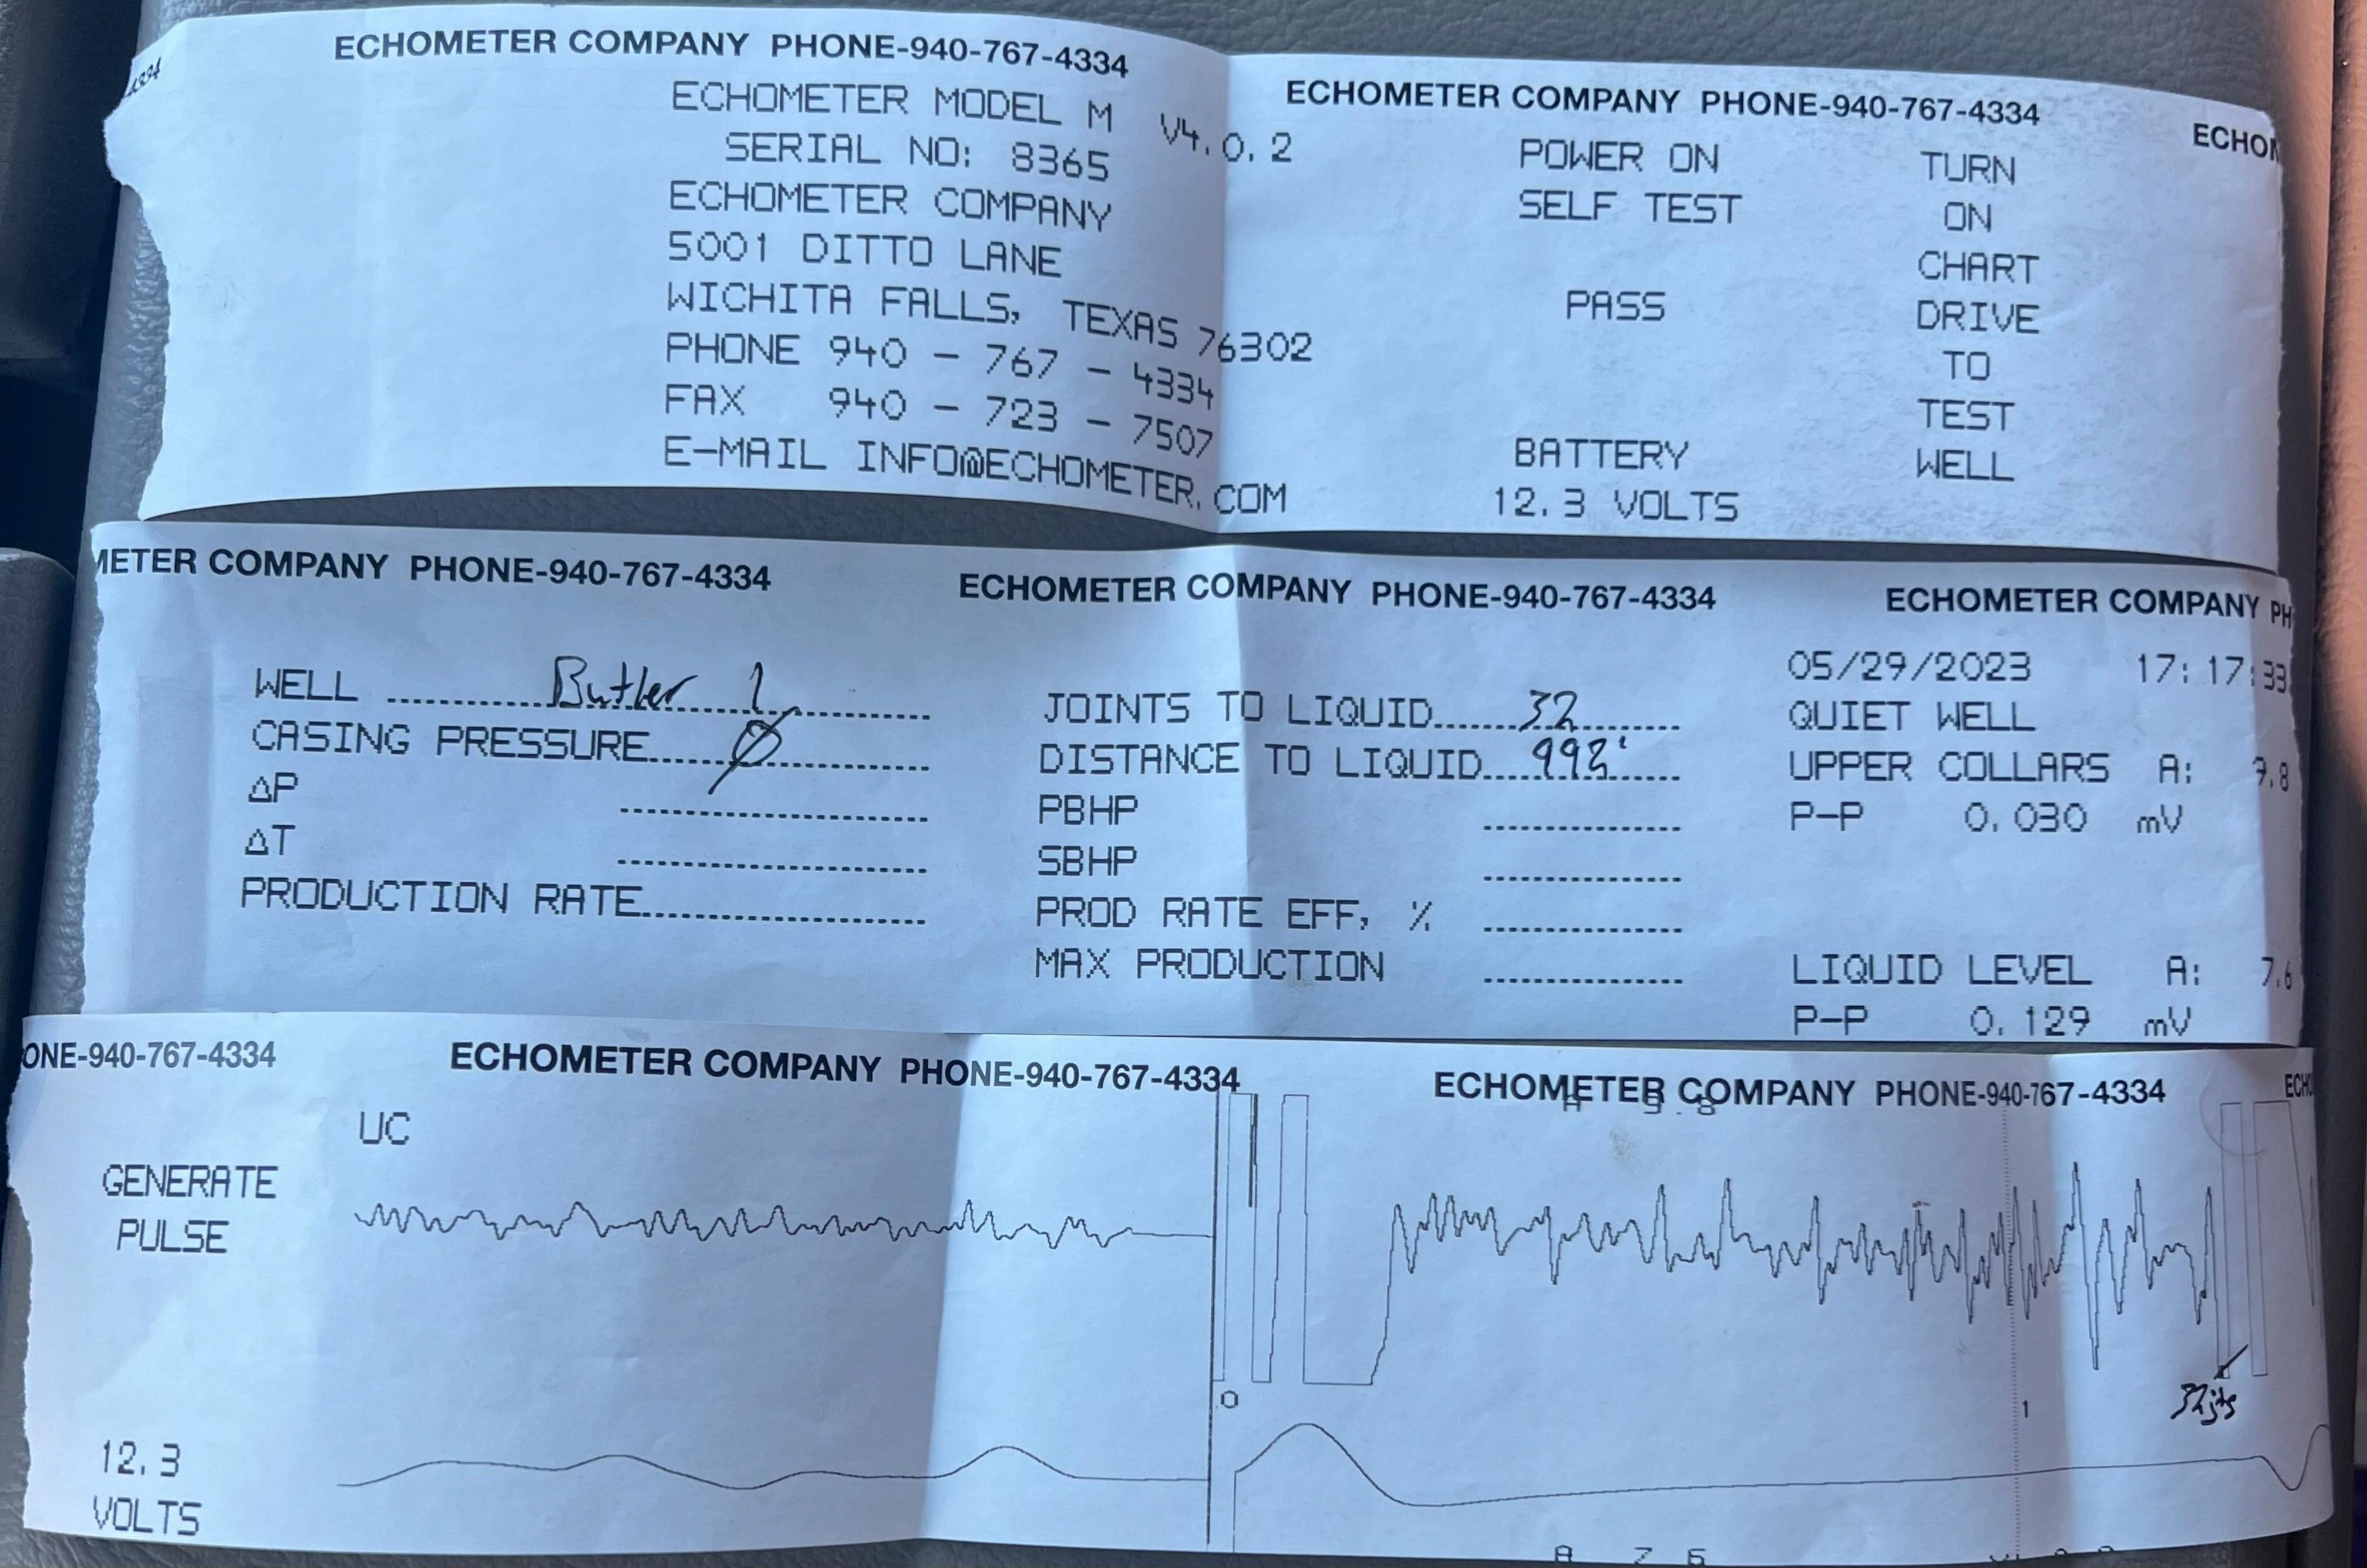

June 09, 2023

Chase Montgomery CK Oil & Gas LLC 3183 US Highway 56 HERINGTON, KS 67449-8901

Re: Temporary Abandonment API 15-127-20421-00-00 BUTLER 1 SE/4 Sec.15-16S-05E Morris County, Kansas