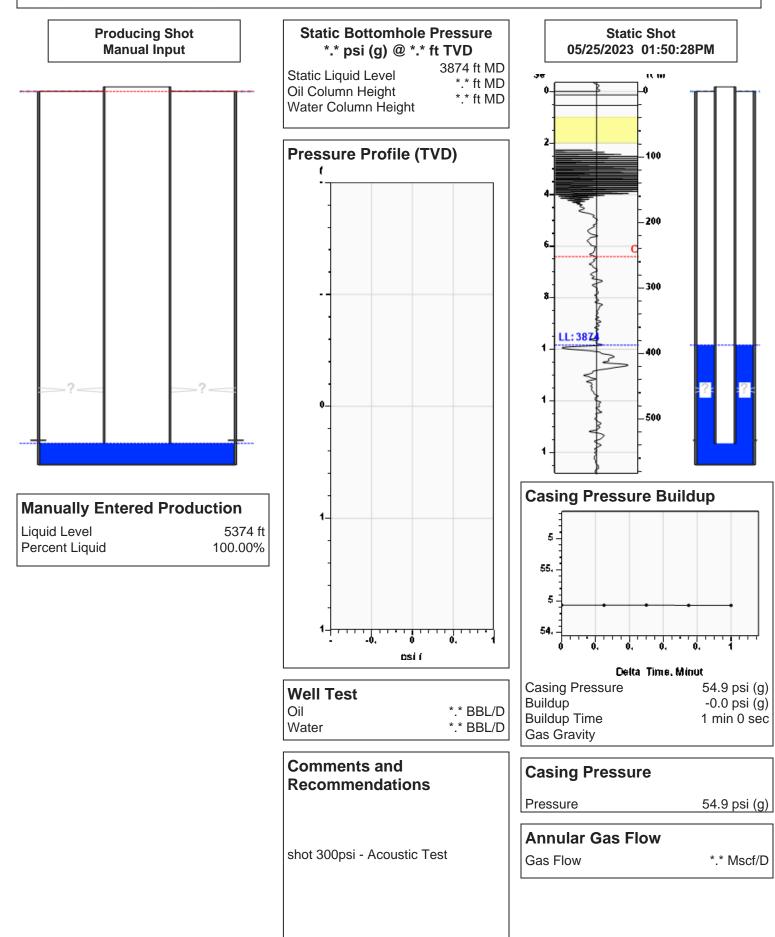

| enied Date:  |           |               |                |                           |

#### Mail to the Appropriate KCC Conservation Office:

|  | KCC District Office #1 - 210 E. Frontview, Suite A, Dodge City, KS 67801               | Phone 620.682.7933 |
|--|----------------------------------------------------------------------------------------|--------------------|
|  | KCC District Office #2 - 3450 N. Rock Road, Building 600, Suite 601, Wichita, KS 67226 | Phone 316.337.7400 |
|  | KCC District Office #3 - 137 E. 21st St., Chanute, KS 66720                            | Phone 620.902.6450 |
|  | KCC District Office #4 - 2301 E. 13th Street, Hays, KS 67601-2651                      | Phone 785.261.6250 |

# (((ECHOMETER))) HJV Lahey A1 05/25/2023 01:50:28PM



Conservation Division District Office No. 1 210 E. Frontview, Suite A Dodge City, KS 67801



Phone: 620-682-7933 http://kcc.ks.gov/

Susan K. Duffy, Chair Dwight D. Keen, Commissioner Andrew J. French, Commissioner Laura Kelly, Governor

June 13, 2023

Lisa Jones Pantera Energy Company 817 S POLK ST STE 201 AMARILLO, TX 79101-3433

Re: Temporary Abandonment API 15-067-21504-00-00 HJV LAHEY A 1 NW/4 Sec.34-29S-35W Grant County, Kansas

Dear Lisa Jones:

"Your temporary abandonment (TA) application for the well listed above has been approved. In accordance with K.A.R. 82-3-111 the TA status of this well will expire 06/13/2024.

\* If you return this well to service or plug it, please notify the District Office.

\* If you sell this well you are required to file a Transfer of Operator form