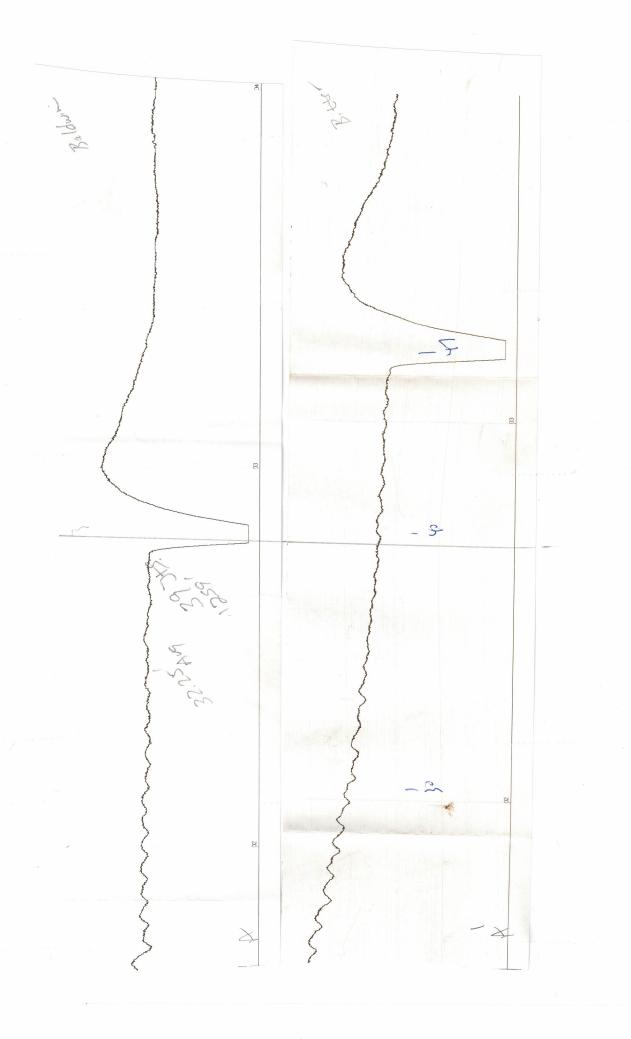

| FIELD: Baldwar (-36                                |  |
|----------------------------------------------------|--|
|                                                    |  |
| SAGE TECHNOLOGIES, INC. Z<br>ACOUSTIC FLUID LOGGER |  |
| SN: 200704010199998                                |  |
| BATTERY: +12.3 VOLTS                               |  |
|                                                    |  |
| FIELD:                                             |  |
| WELL NUMBER:                                       |  |
| Вэты                                               |  |
| SAGE TECHNOLOGIES, INC. Z<br>ACOUSTIC FLUID LOGGER |  |
| SN: 200704010199998                                |  |
| BATTERY: +12.3 UDLTS                               |  |
|                                                    |  |
|                                                    |  |