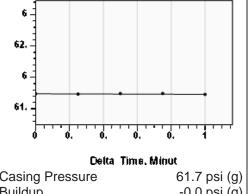

## Static Shot 05/25/2023 10:02:40AM

| Casing Pressure | 61.7 psi (g) |
|-----------------|--------------|
| Buildup         | -0.0 psi (g) |
| Buildup Time    | 1 min 0 sec  |
| Gas Gravity     |              |

## Casing Pressure

Pressure 61.7 psi (g)