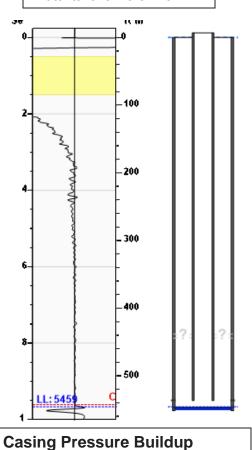

## **Manually Entered Production**

Liquid Level 5366 ft Percent Liquid 100.00%

# Static Bottomhole Pressure \*.\* psi (g) @ \*.\* ft TVD

Static Liquid Level
Oil Column Height
Water Column Height

5459 ft MD

\*.\* ft MD

\*.\* ft MD

# Comments and Recommendations

shot 300psi - Acoustic Test

## Static Shot 05/25/2023 10:02:40AM

| Casing Pressure | 61.7 psi (g) |
|-----------------|--------------|
| Buildup         | -0.0 psi (g) |
| Buildup Time    | 1 min 0 sec  |
| Gas Gravity     |              |