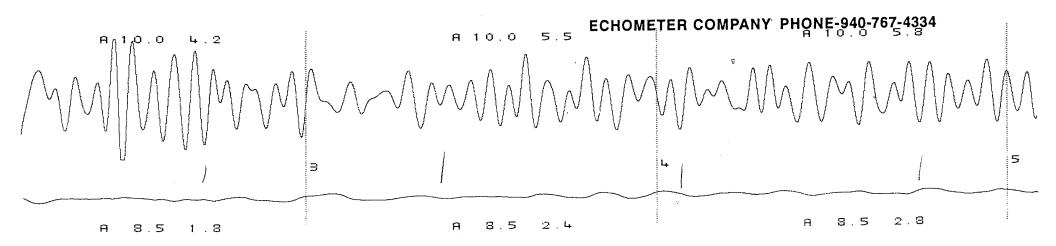

## TEMPORARY ABANDONMENT WELL APPLICATION

| OPERATOR: License#                             |                              |                  |                |        | API No. 15                                                        |                |             |                       |        |          |
|------------------------------------------------|------------------------------|------------------|----------------|--------|-------------------------------------------------------------------|----------------|-------------|-----------------------|--------|----------|
| Name:                                          |                              |                  |                |        | Spot Description:                                                 |                |             |                       |        |          |
| Address 1:                                     |                              |                  |                |        |                                                                   | Se             | ec          | Twp S. R.             |        | E 🗌 W    |
| Address 2:                                     |                              |                  |                |        |                                                                   |                |             | _ feet from _ N /     |        |          |
| City:                                          | State:                       | Zip:             | +              |        | feet from E / W Line of Section                                   |                |             |                       |        |          |
| City:          Zip:            Contact Person: |                              |                  |                |        | GPS Location: Lat:, Long:, e.gxxx.xxxxx) Datum: NAD27 NAD83 WGS84 |                |             |                       |        |          |
| Phone:()                                       |                              |                  |                |        |                                                                   |                |             | on:                   | GL     | КВ       |
| Contact Person Email:                          |                              |                  |                |        |                                                                   |                |             | Well #:               |        |          |
| Field Contact Person:                          |                              |                  |                |        | Well Type: (                                                      | check one) 🗌   | Oil Gas     | og ⊡wsw ⊡o            | ther:  |          |
| Field Contact Person Phon                      |                              |                  |                |        |                                                                   |                |             | _ ENHR Permit         | #:     |          |
|                                                |                              |                  |                |        |                                                                   | rage Permit #: |             |                       |        |          |
|                                                |                              |                  |                |        | Spud Date:                                                        |                |             | Date Shut-In:         |        |          |
|                                                | Conductor                    | Surfa            | ace            | Proc   | luction                                                           | Intermedi      | iate        | Liner                 | Tubing | J        |
| Size                                           |                              |                  |                |        |                                                                   |                |             |                       |        |          |
| Setting Depth                                  |                              |                  |                |        |                                                                   |                |             |                       |        |          |
| Amount of Cement                               |                              |                  |                |        |                                                                   |                |             |                       |        |          |
| Top of Cement                                  |                              |                  |                |        |                                                                   |                |             |                       |        |          |
| Bottom of Cement                               |                              |                  |                |        |                                                                   |                |             |                       |        |          |
| Cooling Eluid Lovel from Su                    | rfago                        |                  | How Dotor      | minod2 |                                                                   |                |             | Det                   |        |          |
| Casing Fluid Level from Su                     |                              |                  |                |        |                                                                   |                |             |                       |        |          |
| Casing Squeeze(s):                             | ) [0 w                       | /                | Sacks of cerne | ənı,   | (top) 10                                                          | (bottom)       |             | Sacks of cement. Date | ə      |          |
| Do you have a valid Oil & G                    | Sas Lease? 🗌 Yes 🛛           | No               |                |        |                                                                   |                |             |                       |        |          |
| Depth and Type: UJunk                          | in Hole at                   | Tools in Ho      | le at          | Cas    | ing Leaks:                                                        | Yes No         | Depth of ca | sing leak(s):         |        |          |
|                                                |                              |                  |                |        |                                                                   |                |             |                       |        |          |
| Type Completion: ALT                           |                              |                  |                |        |                                                                   |                |             | (depth) w /           | Sack C | i cement |
| Packer Type:                                   | Size: _                      |                  |                | Inch S | Set at:                                                           |                | Feet        |                       |        |          |
| Total Depth:                                   | Plug Ba                      | Plug Back Depth: |                |        | Plug Back Method:                                                 |                |             |                       |        |          |
| Geological Date:                               |                              |                  |                |        |                                                                   |                |             |                       |        |          |
| Formation Name                                 | Formation Top Formation Base |                  |                |        | Completion Information                                            |                |             |                       |        |          |
| 1                                              | At:                          | to               | Feet           | Perfor | ation Interval _                                                  | to             | Feet or     | Open Hole Interval    | to     | Feet     |
|                                                |                              |                  | _              |        |                                                                   |                | -           |                       |        | -        |
| 2                                              | At:                          | to               | Feet           | Perfor | ation Interval -                                                  | to             | ⊢eet or     | Open Hole Interval _  | to     | ⊢eet     |