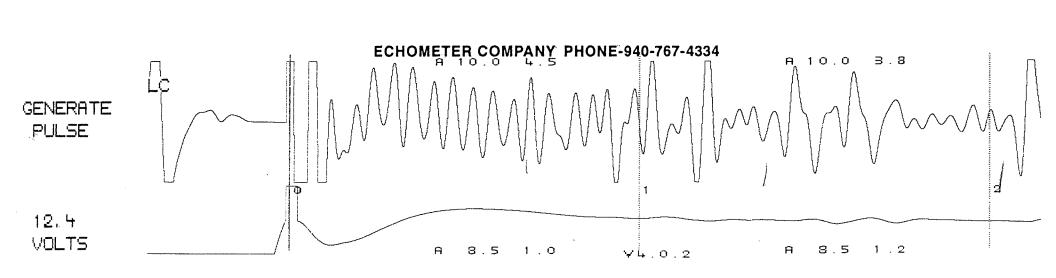

## TEMPORARY ABANDONMENT WELL APPLICATION

| OPERATOR: License#                             |                              |                  |                |        | API No. 15                                                        |                |             |                       |        |          |
|------------------------------------------------|------------------------------|------------------|----------------|--------|-------------------------------------------------------------------|----------------|-------------|-----------------------|--------|----------|
| Name:                                          |                              |                  |                |        | Spot Description:                                                 |                |             |                       |        |          |
| Address 1:                                     |                              |                  |                |        |                                                                   | Se             | ec          | Twp S. R.             |        | E 🗌 W    |
| Address 2:                                     |                              |                  |                |        |                                                                   |                |             | _ feet from _ N /     |        |          |
| City:                                          | State:                       | Zip:             | +              |        | feet from E / W Line of Section                                   |                |             |                       |        |          |
| City:          Zip:            Contact Person: |                              |                  |                |        | GPS Location: Lat:, Long:, e.gxxx.xxxxx) Datum: NAD27 NAD83 WGS84 |                |             |                       |        |          |
| Phone:()                                       |                              |                  |                |        |                                                                   |                |             | on:                   | GL     | КВ       |
| Contact Person Email:                          |                              |                  |                |        |                                                                   |                |             | Well #:               |        |          |
| Field Contact Person:                          |                              |                  |                |        | Well Type: (                                                      | check one) 🗌   | Oil Gas     | og ⊡wsw ⊡o            | ther:  |          |
| Field Contact Person Phon                      |                              |                  |                |        |                                                                   |                |             | _ ENHR Permit         | #:     |          |
|                                                |                              |                  |                |        |                                                                   | rage Permit #: |             |                       |        |          |
|                                                |                              |                  |                |        | Spud Date:                                                        |                |             | Date Shut-In:         |        |          |
|                                                | Conductor                    | Surfa            | ace            | Proc   | luction                                                           | Intermedi      | iate        | Liner                 | Tubing | J        |
| Size                                           |                              |                  |                |        |                                                                   |                |             |                       |        |          |
| Setting Depth                                  |                              |                  |                |        |                                                                   |                |             |                       |        |          |
| Amount of Cement                               |                              |                  |                |        |                                                                   |                |             |                       |        |          |
| Top of Cement                                  |                              |                  |                |        |                                                                   |                |             |                       |        |          |
| Bottom of Cement                               |                              |                  |                |        |                                                                   |                |             |                       |        |          |
| Cooling Eluid Lovel from Su                    | rfago                        |                  | How Dotor      | minod2 |                                                                   |                |             | Det                   |        |          |
| Casing Fluid Level from Su                     |                              |                  |                |        |                                                                   |                |             |                       |        |          |
| Casing Squeeze(s):                             | ) [0 w                       | /                | Sacks of cerne | ənı,   | (top) 10                                                          | (bottom)       |             | Sacks of cement. Date | ə      |          |
| Do you have a valid Oil & G                    | Sas Lease? 🗌 Yes 🛛           | No               |                |        |                                                                   |                |             |                       |        |          |
| Depth and Type: UJunk                          | in Hole at                   | Tools in Ho      | le at          | Cas    | ing Leaks:                                                        | Yes No         | Depth of ca | sing leak(s):         |        |          |
|                                                |                              |                  |                |        |                                                                   |                |             |                       |        |          |
| Type Completion: ALT                           |                              |                  |                |        |                                                                   |                |             | (depth) w /           | Sack C | i cement |
| Packer Type:                                   | Size: _                      |                  |                | Inch S | Set at:                                                           |                | Feet        |                       |        |          |
| Total Depth:                                   | Plug Ba                      | Plug Back Depth: |                |        | Plug Back Method:                                                 |                |             |                       |        |          |
| Geological Date:                               |                              |                  |                |        |                                                                   |                |             |                       |        |          |
| Formation Name                                 | Formation Top Formation Base |                  |                |        | Completion Information                                            |                |             |                       |        |          |
| 1                                              | At:                          | to               | Feet           | Perfor | ation Interval _                                                  | to             | Feet or     | Open Hole Interval    | to     | Feet     |
|                                                |                              |                  | _              |        |                                                                   |                | -           |                       |        | -        |
| 2                                              | At:                          | to               | Feet           | Perfor | ation Interval -                                                  | to             | ⊢eet or     | Open Hole Interval _  | to     | ⊢eet     |