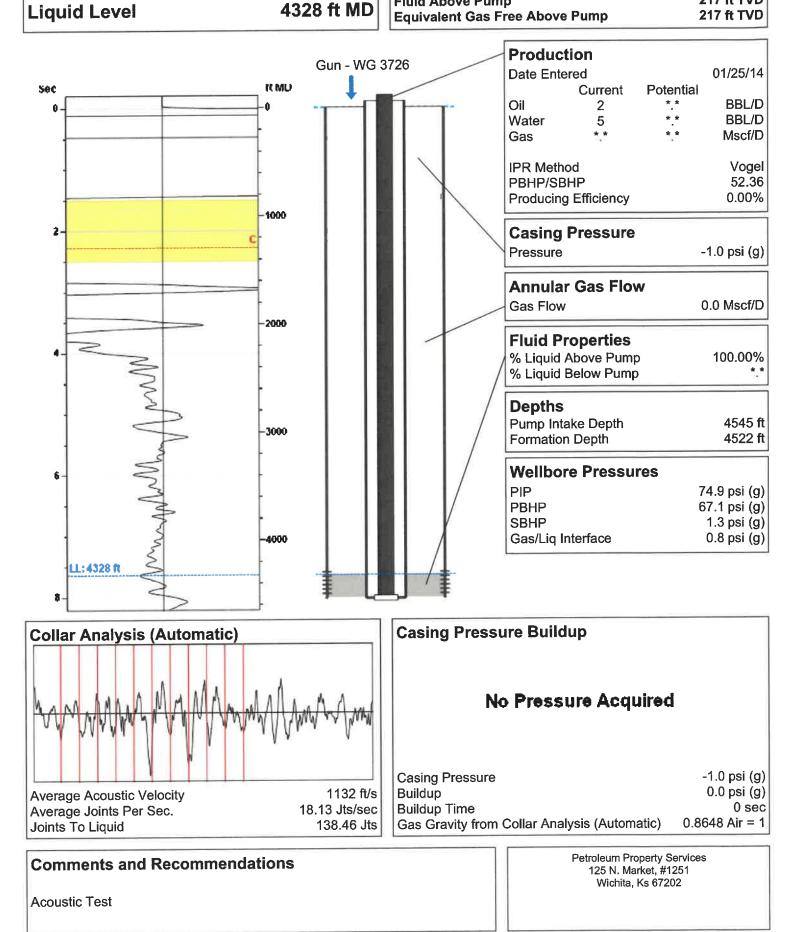

## DUANE 2 06/05/2023 02:00:59PM

4328 ft MD

Fluid Above Pump **Equivalent Gas Free Above Pump**  217 ft TVD 217 ft TVD

Conservation Division District Office No. 1 210 E. Frontview, Suite A Dodge City, KS 67801