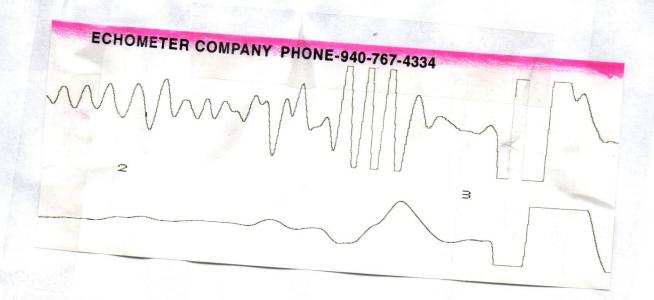

|                                                                            |                    | 7226                |                        |  |

KCC District Office #3 - 137 E. 21st St., Chanute, KS 66720

KCC District Office #4 - 2301 E. 13th Street, Hays, KS 67601-2651

|                 |            |                  | 11 |
|-----------------|------------|------------------|----|
| WELL Stull A-   | 2          | JOINTS TO LIQUID |    |
| CASING PRESSURE |            | DISTANCE TO LIQU | ID |
| CHRING I WEEL   |            | PBHP             |    |
| AP 3            |            | SBHP             | /  |
| PRODUCTION RATE |            | PROD RATE EFF, % | A  |
| 14:5:41 UTC     | 05/16/2023 | MAX PRODUCTION   |    |
|                 |            |                  |    |





Conservation Division District Office No. 4 2301 E. 13th Street Hays, KS 67601-2651



Phone: 785-261-6250 http://kcc.ks.gov/

Laura Kelly, Governor

Susan K. Duffy, Chair Dwight D. Keen, Commissioner Andrew J. French, Commissioner

June 13, 2023

Nick Gabel Production Drilling, Inc. 1023 RESERVATION RD HAYS, KS 67601-3982

Re: Temporary Abandonment API 15-163-20152-00-01 STULL "A" 2 SW/4 Sec.08-09S-19W Rooks County, Kansas

## Dear Nick Gabel:

- "Your temporary abandonment (TA) application for the well listed above has been approved. In accordance with K.A.R. 82-3-111 the TA status of this well will expire 06/13/2024.
- \* If you return this well to service or plug it, please notify the District Office.
- \* If you sell this well you are required to file a Transfer of Operator form, T-