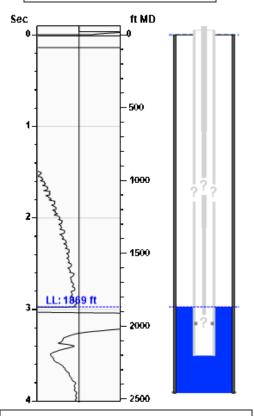

### Static Bottomhole Pressure \*.\* psi (g) @ \*.\* ft TVD

Static Liquid Level
Oil Column Height
Water Column Height

1869 ft MD

\*.\* ft MD

\*.\* ft MD