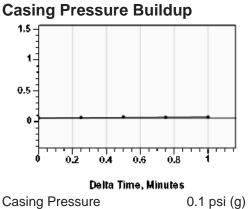

### Static Shot 06/07/2023 09:51:34AM

Casing Pressure 0.1 psi (g)
Buildup 0.0 psi (g)
Buildup Time 1 min 0 sec
Gas Gravity

### **Casing Pressure**

Pressure 0.1 psi (g)