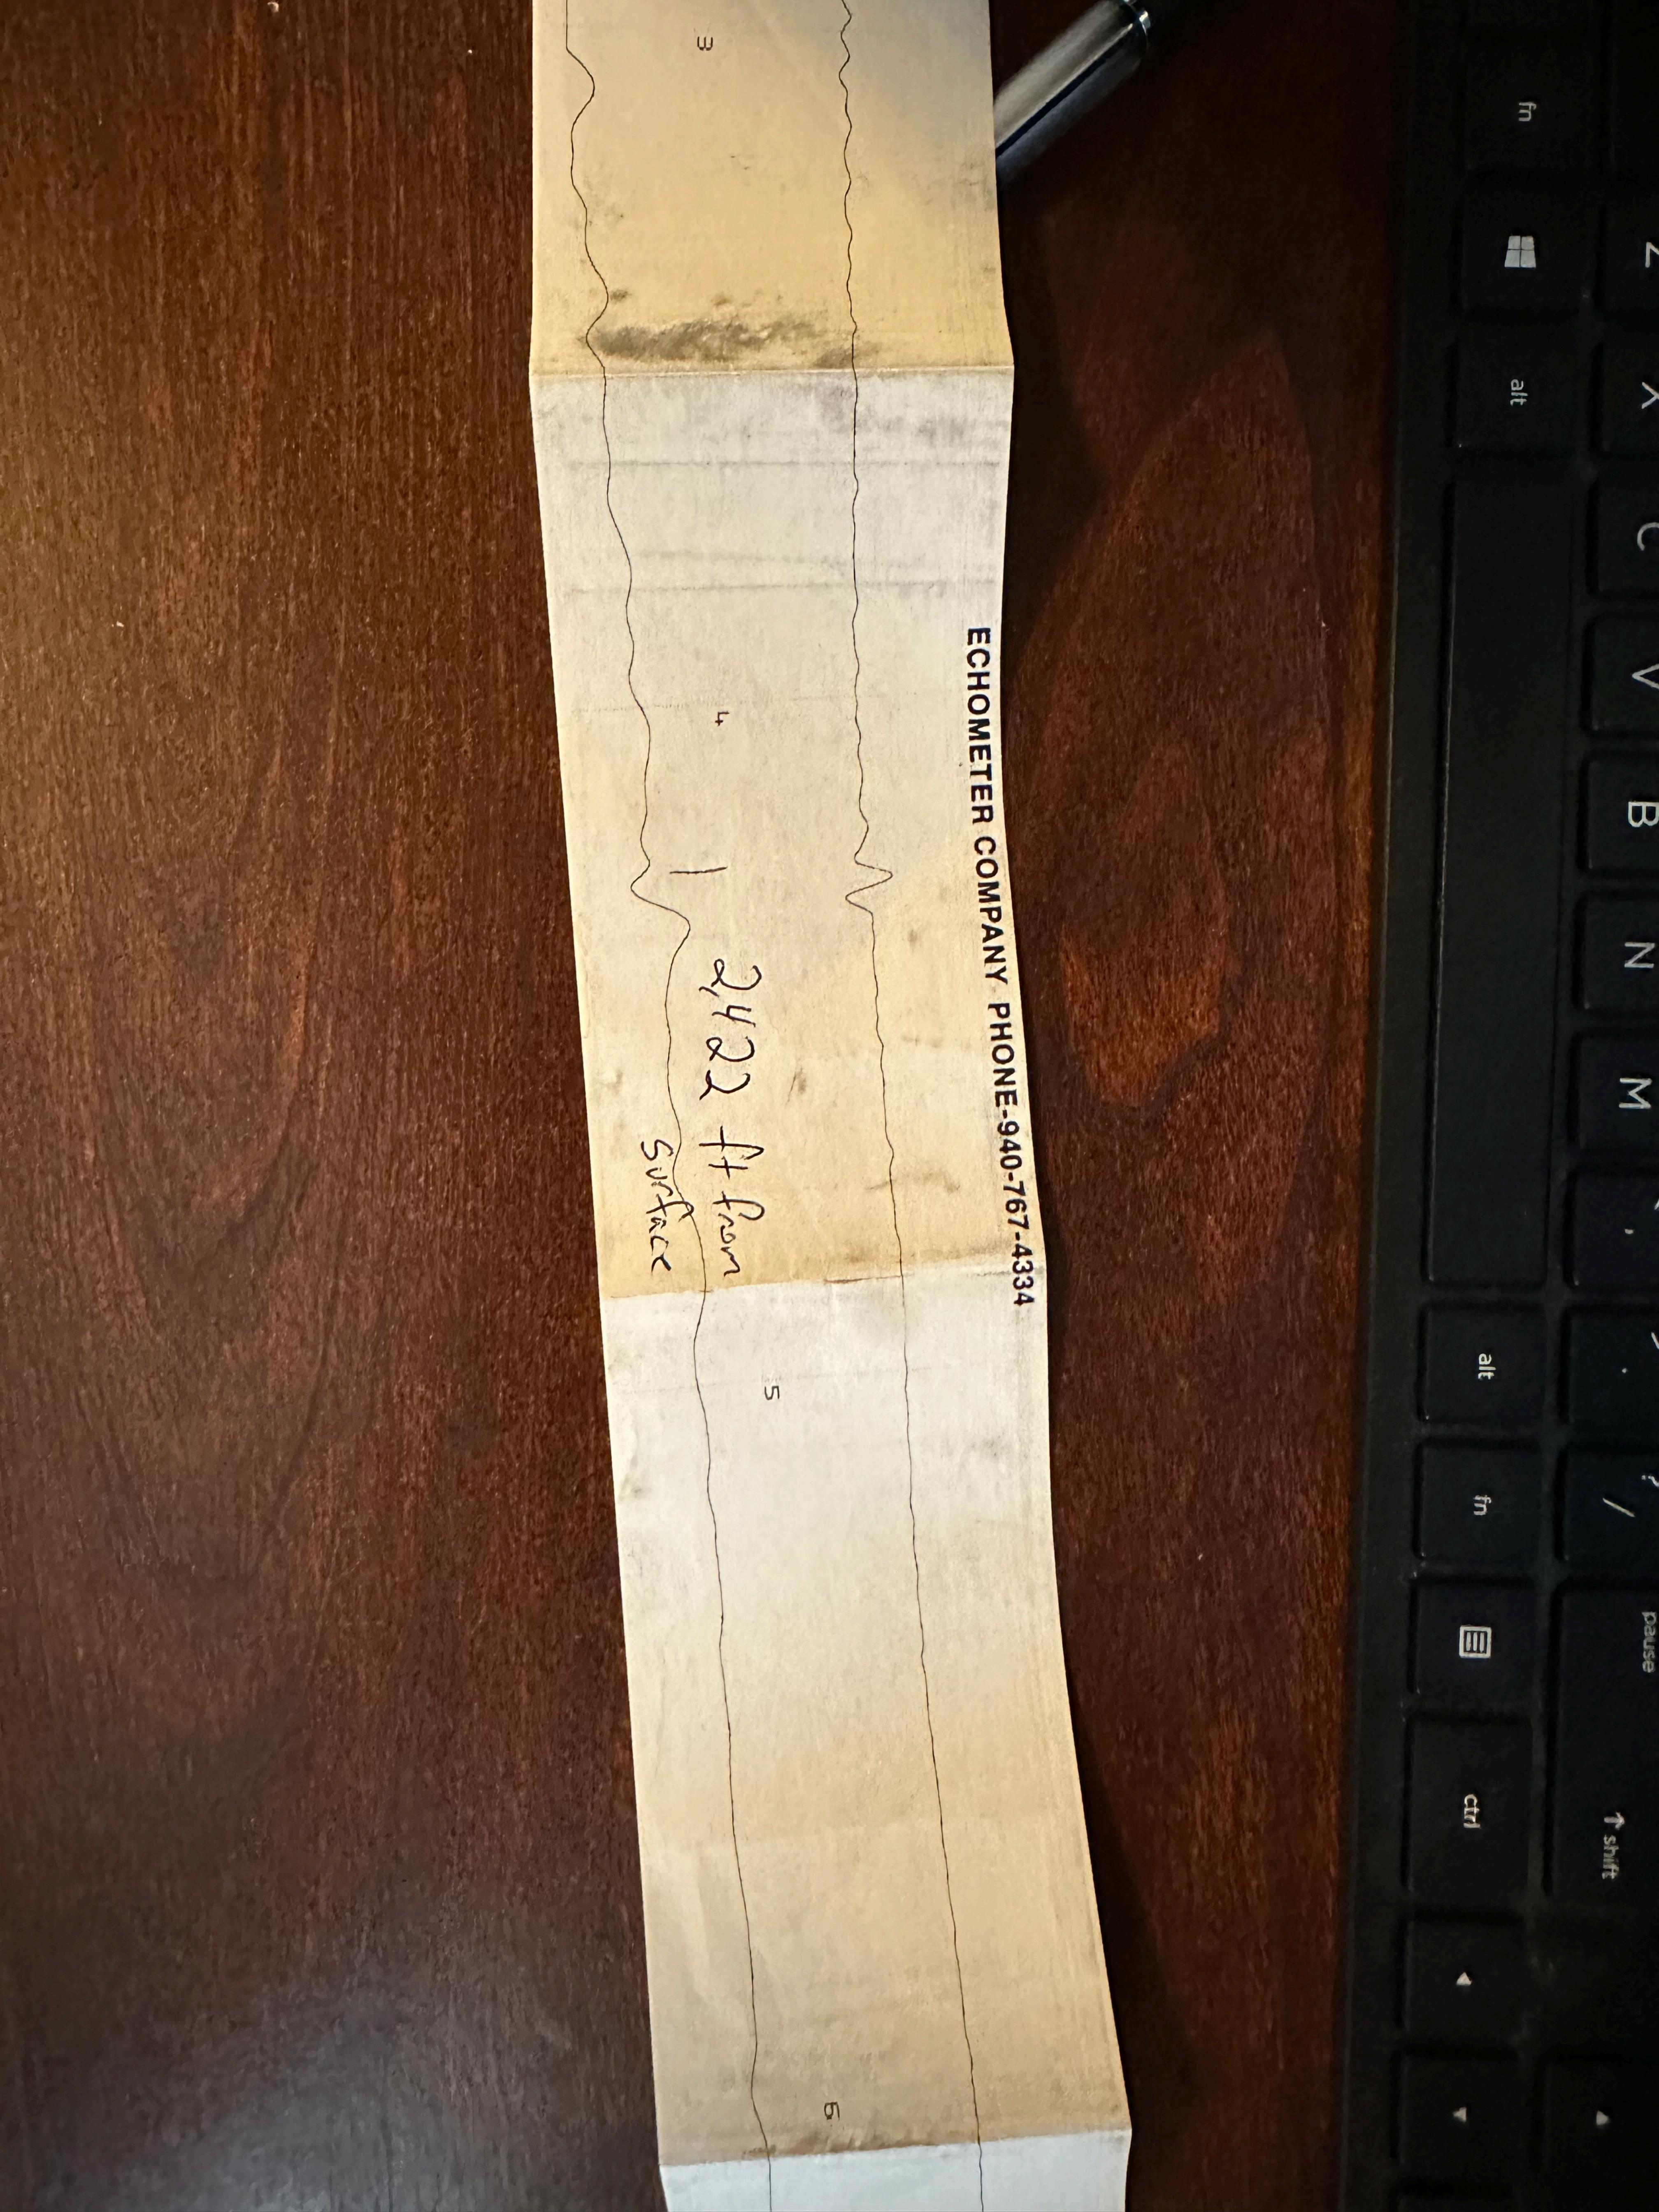

## TEMPORARY ABANDONMENT WELL APPLICATION

| OPERATOR: License#          |                                          |             |              |         | API No. 15-               |                |             |                 |           |              |           |  |        |           |  |  |  |              |         |        |         |   |  |
|-----------------------------|------------------------------------------|-------------|--------------|---------|---------------------------|----------------|-------------|-----------------|-----------|--------------|-----------|--|--------|-----------|--|--|--|--------------|---------|--------|---------|---|--|
| Name:                       |                                          |             |              |         | Spot Description:         |                |             |                 |           |              |           |  |        |           |  |  |  |              |         |        |         |   |  |
| Address 1:                  |                                          |             |              |         | Sec Twp S. R E 	[ W ]     |                |             |                 |           |              |           |  |        |           |  |  |  |              |         |        |         |   |  |
|                             |                                          |             |              |         |                           |                |             |                 |           |              |           |  |        |           |  |  |  |              |         |        |         |   |  |
|                             |                                          |             |              |         | Contact Person Email:     |                |             |                 |           | Lease Nam    |           |  |        |           |  |  |  | ə:           |         | V      | Vell #: |   |  |
|                             |                                          |             |              |         | Field Contact Person:     |                |             |                 |           | Well Type: ( |           |  |        |           |  |  |  | check one) 🗌 | Oil Gas | OG WSW | Othe    | : |  |
|                             |                                          |             |              |         | Field Contact Person Phon | e:()           |             |                 |           |              |           |  | ENHR P | ermit #:_ |  |  |  |              |         |        |         |   |  |
|                             | ()                                       |             |              |         |                           | rage Permit #: |             |                 |           |              |           |  |        |           |  |  |  |              |         |        |         |   |  |
|                             |                                          |             |              |         | Spud Date:                |                |             | Date Shut-In:   |           |              |           |  |        |           |  |  |  |              |         |        |         |   |  |
|                             | Conductor                                | Surfa       | ice          | Pro     | duction                   | Intermedi      | ate         | Liner           |           | Tubin        | ng        |  |        |           |  |  |  |              |         |        |         |   |  |
| Size                        |                                          |             |              |         |                           |                |             |                 |           |              |           |  |        |           |  |  |  |              |         |        |         |   |  |
| Setting Depth               |                                          |             |              |         |                           |                |             |                 |           |              |           |  |        |           |  |  |  |              |         |        |         |   |  |
| Amount of Cement            |                                          |             |              |         |                           |                |             |                 |           |              |           |  |        |           |  |  |  |              |         |        |         |   |  |
| Top of Cement               |                                          |             |              |         |                           |                |             |                 |           |              |           |  |        |           |  |  |  |              |         |        |         |   |  |
| Bottom of Cement            |                                          |             |              |         |                           |                |             |                 |           |              |           |  |        |           |  |  |  |              |         |        |         |   |  |
| Casing Fluid Level from Su  | rface:                                   |             | _ How Dete   | rmined? |                           |                |             |                 | _ Date: _ |              |           |  |        |           |  |  |  |              |         |        |         |   |  |
| Casing Squeeze(s):          |                                          |             | sacks of cem | ent,    | to                        | (bottom) w /   |             | sacks of cement | . Date: _ |              |           |  |        |           |  |  |  |              |         |        |         |   |  |
| Do you have a valid Oil & O | Bas Lease? Yes                           | No          |              |         |                           |                |             |                 |           |              |           |  |        |           |  |  |  |              |         |        |         |   |  |
| Depth and Type: Unk         | in Hole at                               | Tools in Ho | le at        | Cas     | sing Leaks:               | Yes 🗌 No       | Depth of ca | asing leak(s):  |           |              |           |  |        |           |  |  |  |              |         |        |         |   |  |
| Type Completion:            |                                          |             |              |         |                           |                |             |                 |           |              | of cement |  |        |           |  |  |  |              |         |        |         |   |  |
| Packer Type:                |                                          |             |              |         |                           |                |             | (depth)         |           |              |           |  |        |           |  |  |  |              |         |        |         |   |  |
| Total Depth:                | Plug Back Depth:                         |             |              | F       | Plug Back Method:         |                |             |                 |           |              |           |  |        |           |  |  |  |              |         |        |         |   |  |
| Geological Date:            |                                          |             |              |         |                           |                |             |                 |           |              |           |  |        |           |  |  |  |              |         |        |         |   |  |
| Formation Name              | mation Name Formation Top Formation Base |             |              |         | Completion Information    |                |             |                 |           |              |           |  |        |           |  |  |  |              |         |        |         |   |  |
| 1                           | At:                                      | to          | Feet         | Perfor  | ation Interval _          | to             | Feet or     | Open Hole Inte  | rval      | to           | Feet      |  |        |           |  |  |  |              |         |        |         |   |  |
| 2                           | At:                                      | to          | Feet         | Perfor  | ation Interval -          | to             | Feet or     | Open Hole Inte  | rval      | to           | Feet      |  |        |           |  |  |  |              |         |        |         |   |  |
|                             |                                          |             |              |         |                           |                |             |                 |           |              |           |  |        |           |  |  |  |              |         |        |         |   |  |