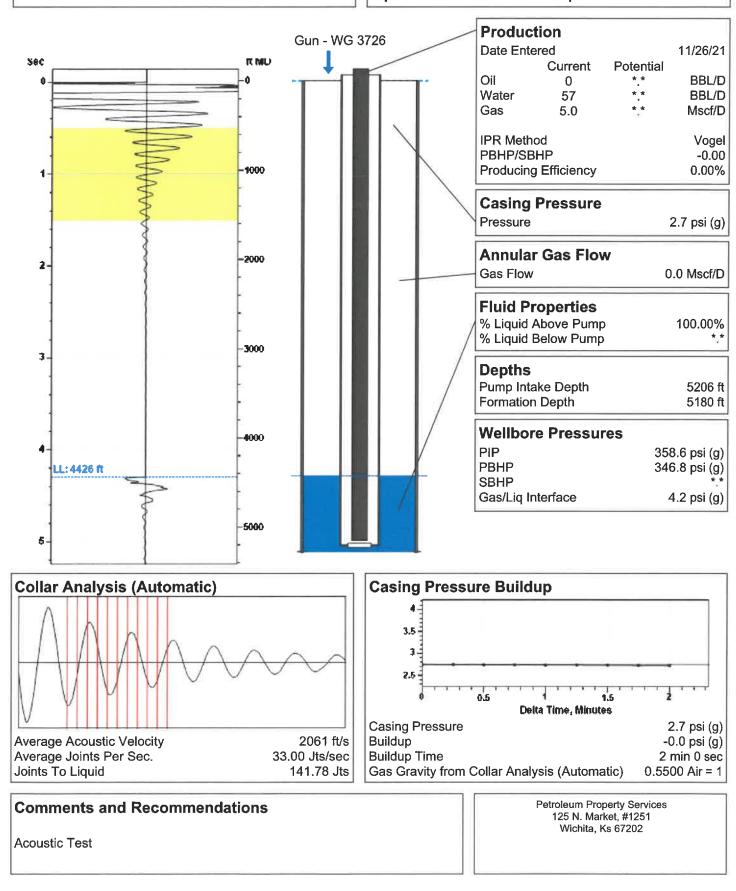

# (((ECHOMETER)))

Liquid Level

## LOVE 1 1 06/09/2023 04:39:26PM

4426 ft MD

Fluid Above Pump Equivalent Gas Free Above Pump

#### 780 ft TVD 780 ft TVD

Conservation Division District Office No. 1 210 E. Frontview, Suite A Dodge City, KS 67801

Phone: 620-682-7933 http://kcc.ks.gov/

Susan K. Duffy, Chair Dwight D. Keen, Commissioner Andrew J. French, Commissioner Laura Kelly, Governor