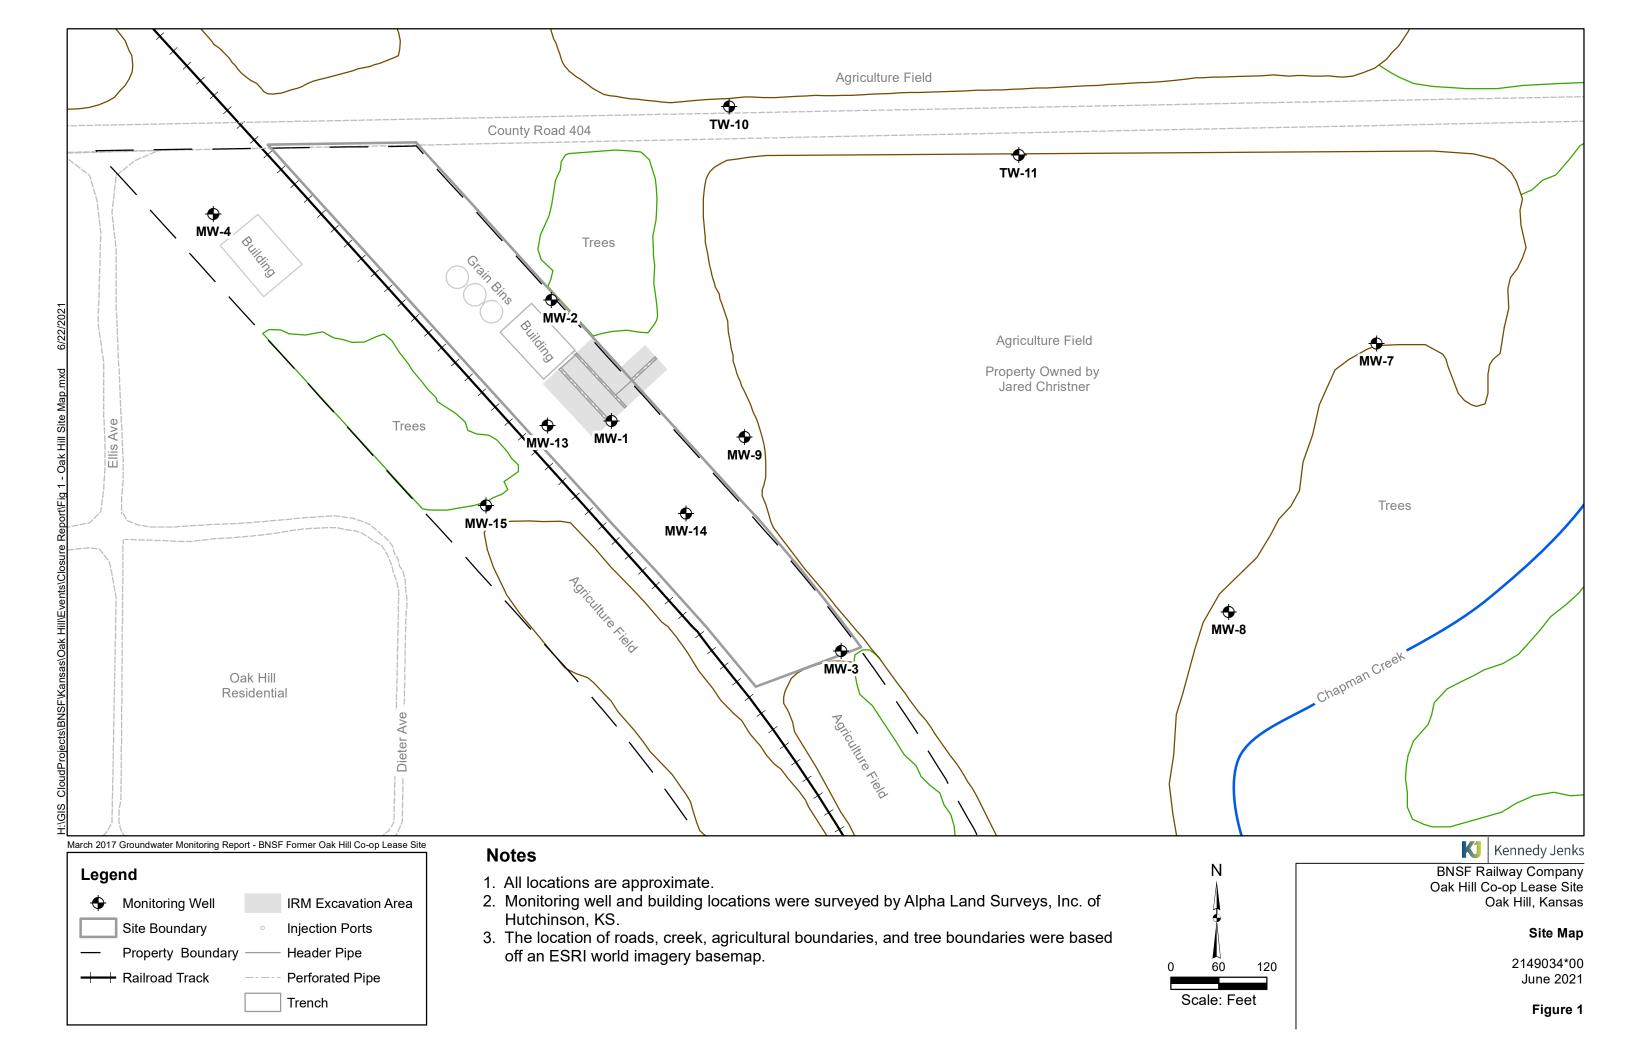

KOLAR Document ID: 1718349

WELL ID

KOLAR DOC ID\_\_\_\_

| <b>14/6T</b> |         |          | /\A/\A/C =\                             |
|--------------|---------|----------|-----------------------------------------|
| \/\/\/\ I    |         | L RECORD | ( \ \ \ \ \ \ \ \ \ \ \ \ \ \ \ \ \ \ \ |
| ~~~          | LN VVLL | LNLCUND  | \ \ \ \ \ \ \ \ \ \ \ \ \ \ \ \ \ \ \   |

| LOCATION OF WATE                                                    | Longitude               |          | Section                          | Township                                                                                                                          | Range                | E Fraction                          | 1/4                                                                                                                                    | 1/4 1/4 |  |  |  |
|---------------------------------------------------------------------|-------------------------|----------|----------------------------------|-----------------------------------------------------------------------------------------------------------------------------------|----------------------|-------------------------------------|----------------------------------------------------------------------------------------------------------------------------------------|---------|--|--|--|
| Datum                                                               | Elevation               |          | County                           | 10,110,111                                                                                                                        | Tunge                | W Fraction                          |                                                                                                                                        |         |  |  |  |
| WATER WELL OWNE                                                     |                         | WEL      | L WATER USE                      |                                                                                                                                   |                      | PERMIT & ID NUMBERS                 | (AS REQU                                                                                                                               | IRED)   |  |  |  |
| Name                                                                |                         |          |                                  |                                                                                                                                   |                      |                                     |                                                                                                                                        |         |  |  |  |
| Business                                                            |                         |          | L INFORMATION                    | ON                                                                                                                                | DWR Application No.: |                                     |                                                                                                                                        |         |  |  |  |
| Address                                                             |                         |          |                                  | ft.                                                                                                                               |                      | KDHE / EPA Project Code: Site Name: |                                                                                                                                        |         |  |  |  |
| Well location<br>at owner's<br>address                              | at owner's              |          |                                  | Dry well  Static water level in well: ft.  measured below land surface on (mm/dd/yy):  measured above land surface on (mm/dd/yy): |                      |                                     | KDHE UIC Class V Form Completed: Yes No County Permit: Yes No Permit ID:  Lease Name & Well #:  # of boreholes: # of dewatering wells: |         |  |  |  |
| CASING                                                              |                         | GRO      | OUT & PLUGGI                     | NG MATERIALS                                                                                                                      |                      |                                     |                                                                                                                                        |         |  |  |  |
| Type of blank casing used:  Casing type details:                    |                         |          | Grout or Plugg<br>interval (ft.) |                                                                                                                                   |                      | Description                         |                                                                                                                                        |         |  |  |  |
| Blank casing diameter: inches                                       |                         | ]        | From                             | Го                                                                                                                                |                      |                                     |                                                                                                                                        |         |  |  |  |
| Was casing removed                                                  |                         |          |                                  |                                                                                                                                   |                      |                                     |                                                                                                                                        |         |  |  |  |
| Top of casing is curre                                              | entlyfeet               |          |                                  |                                                                                                                                   |                      |                                     |                                                                                                                                        |         |  |  |  |
|                                                                     | ground                  |          |                                  |                                                                                                                                   |                      |                                     |                                                                                                                                        |         |  |  |  |
| Reason required if to                                               | p of casing is now less | than 5   |                                  |                                                                                                                                   |                      |                                     |                                                                                                                                        |         |  |  |  |
| -                                                                   | rface for a hand dug w  |          |                                  |                                                                                                                                   |                      |                                     |                                                                                                                                        |         |  |  |  |
| less than 3 feet below ground surface for all other types of wells. |                         |          | COMMENTS                         |                                                                                                                                   |                      |                                     |                                                                                                                                        |         |  |  |  |
| CONTRACTOR'S OR                                                     | LANDOWNERS CERT         | FICATION |                                  |                                                                                                                                   |                      |                                     |                                                                                                                                        |         |  |  |  |
|                                                                     | 1 00 1                  |          |                                  |                                                                                                                                   | •                    | l on I c                            | •                                                                                                                                      |         |  |  |  |
| record is true to th                                                | e best of my knowle     |          |                                  | •                                                                                                                                 |                      | under the b<br>License No.          |                                                                                                                                        |         |  |  |  |
| authority of the de                                                 | signated person as d    |          |                                  |                                                                                                                                   |                      | ectronic signature of the           |                                                                                                                                        |         |  |  |  |