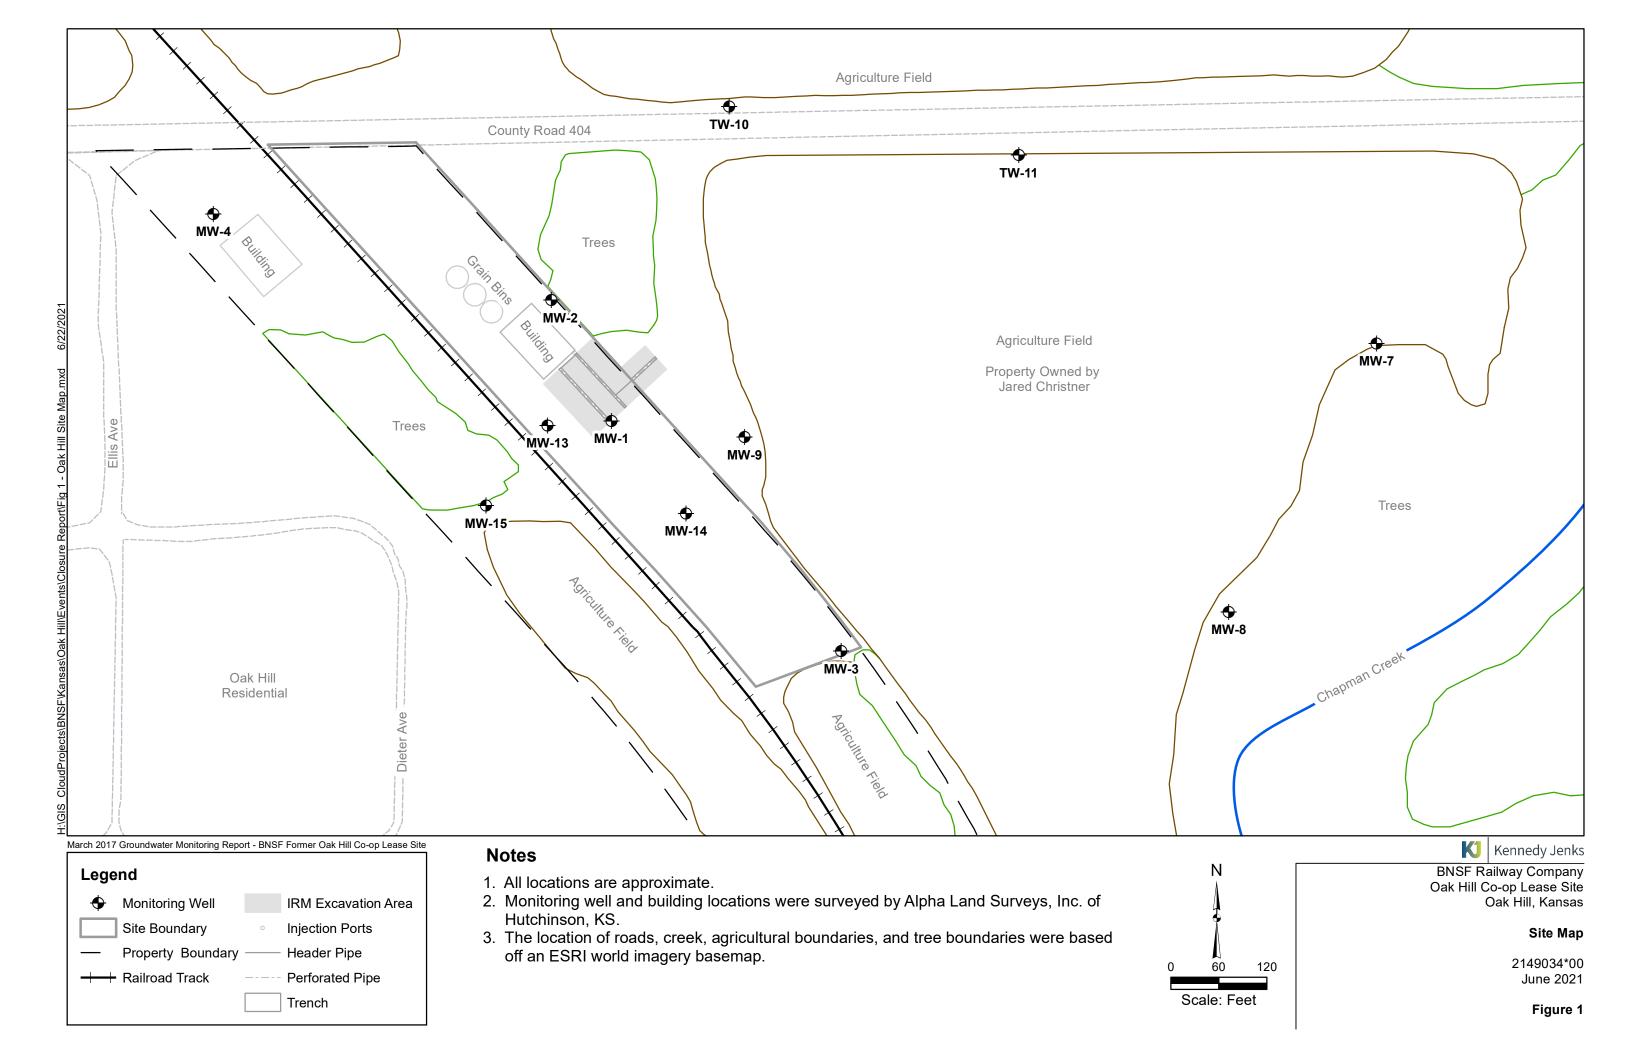

|                       |                         |                                                                                                         |                  |            |                 |                                                                                                                                         |                      |             |       |     |

Send one copy to WATER WELL OWNER and retain one for your records.

person at its submittal