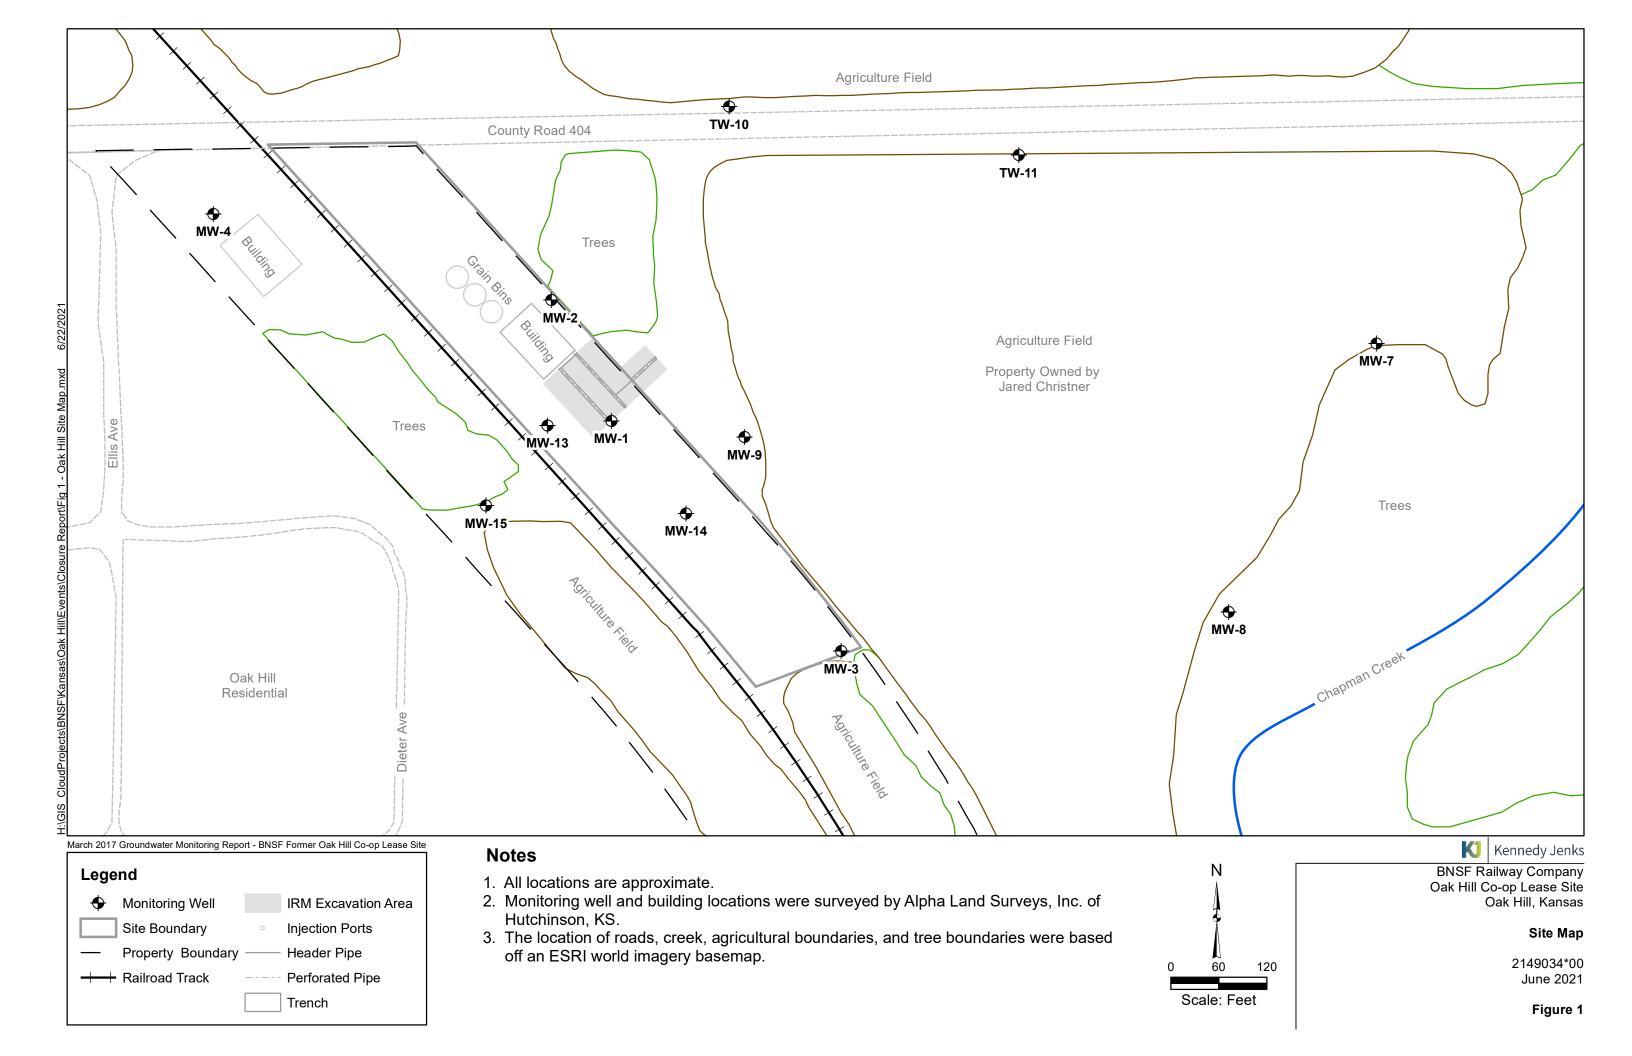

|     |  |
| This water well was p      | olugged pursuant to the                                                             | stated water w                          | ell contrac                      | tor's license and was | completed                              | l on I ce                                              | ertify that this |     |  |
| record is true to the      | best of my knowledge ar                                                             | d belief. This                          | water well                       | record was complete   | ed on                                  | under the bu                                           | usiness name of  |     |  |

Send one copy to WATER WELL OWNER and retain one for your records.

person at its submittal