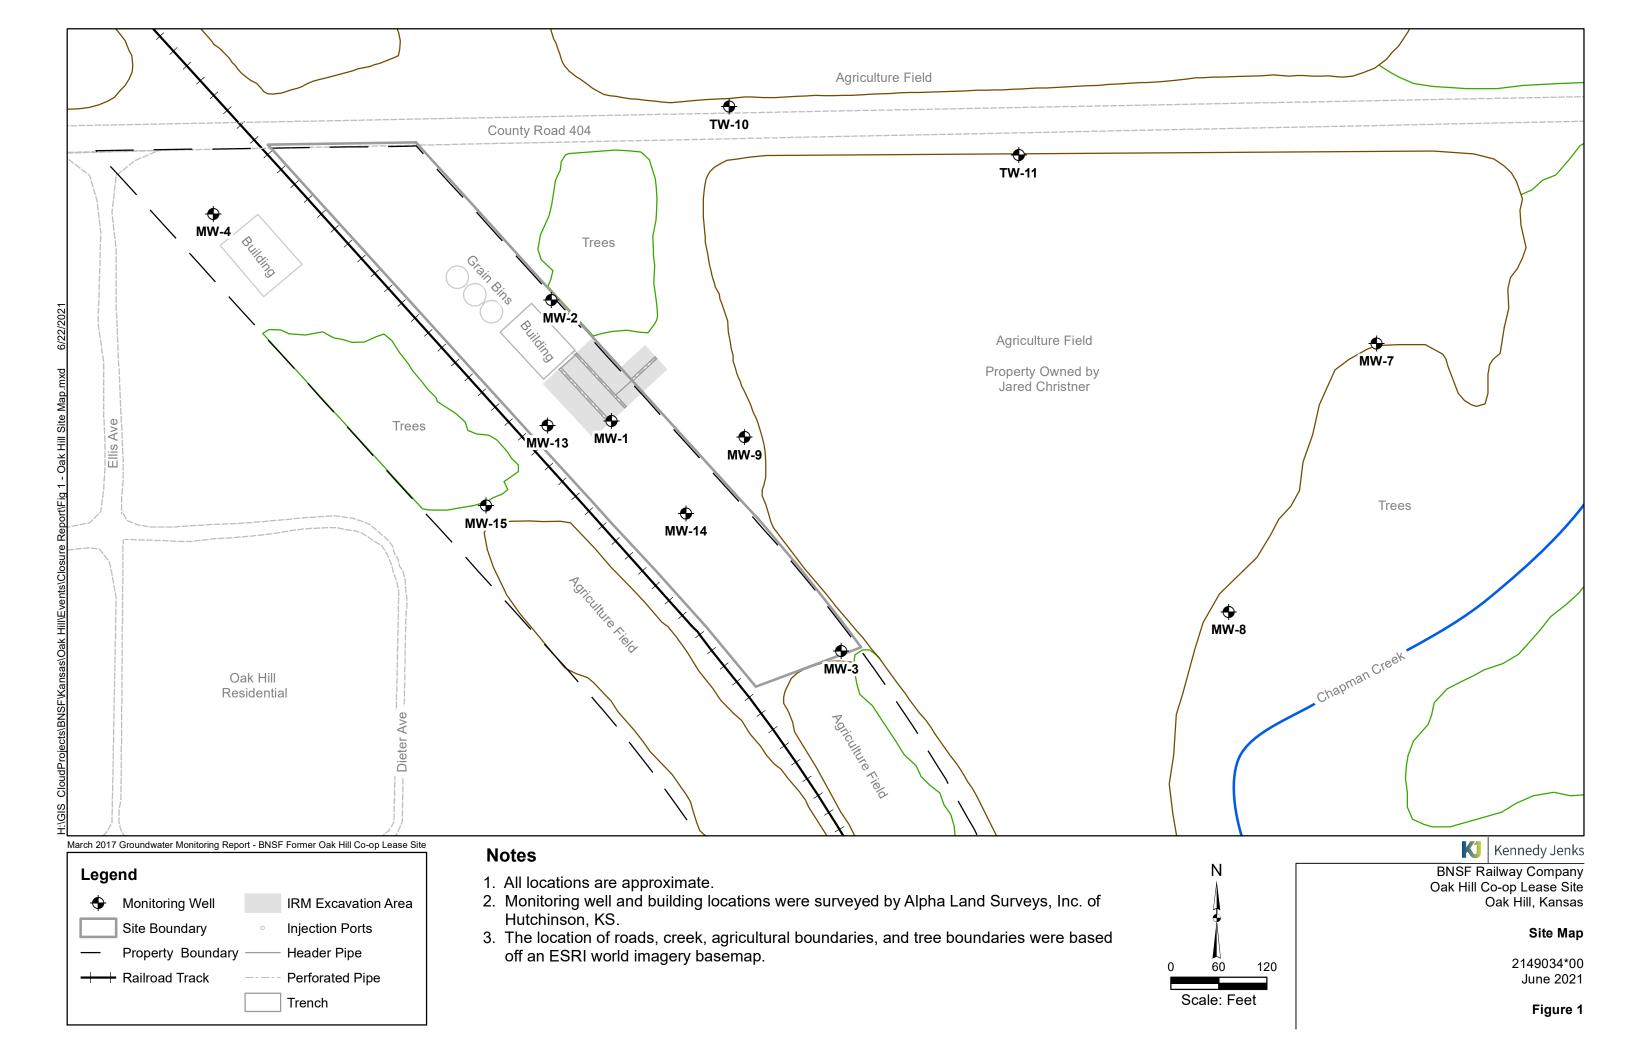

| ntractor' | 's license and was | s completed                                         | l on                                                                                           | I certify that tl | his  |     |
| record is true to the                            | best of my knowledge ar                                                                     |                   |                                                                             |           | =                  |                                                     | under the<br>License No                                                                        |                   |      |     |

Send one copy to WATER WELL OWNER and retain one for your records.

person at its submittal