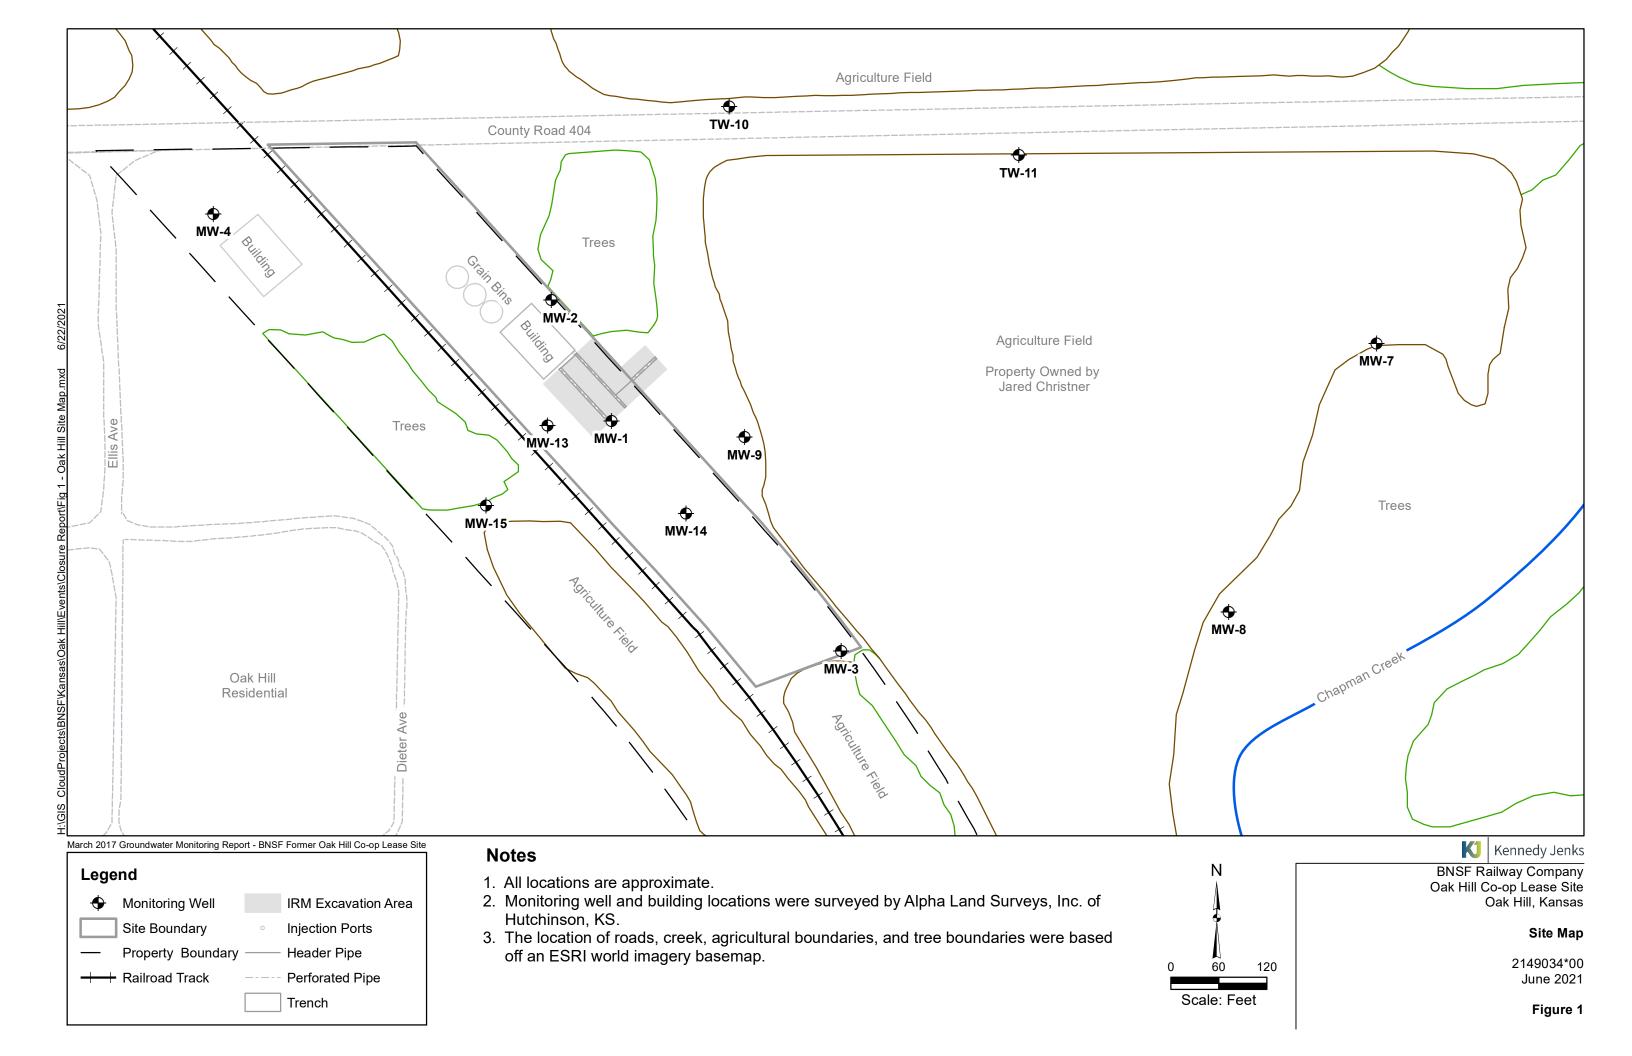

| to the stated w | ater well co                               | ntractor's | license and wa  | s completed | l on I                                  | certify that t | this    |  |  |
| record is true to the                           | e best of my knowle | edge and belief | f. This water                              | well reco  | ord was complet | ted on      | under the                               | business nar   | me of   |  |  |
|                                                 |                     |                 |                                            | Kansa      | s Water Well C  | ontractor's | License No.                             | under the      | ۵       |  |  |

Send one copy to WATER WELL OWNER and retain one for your records.

person at its submittal \_