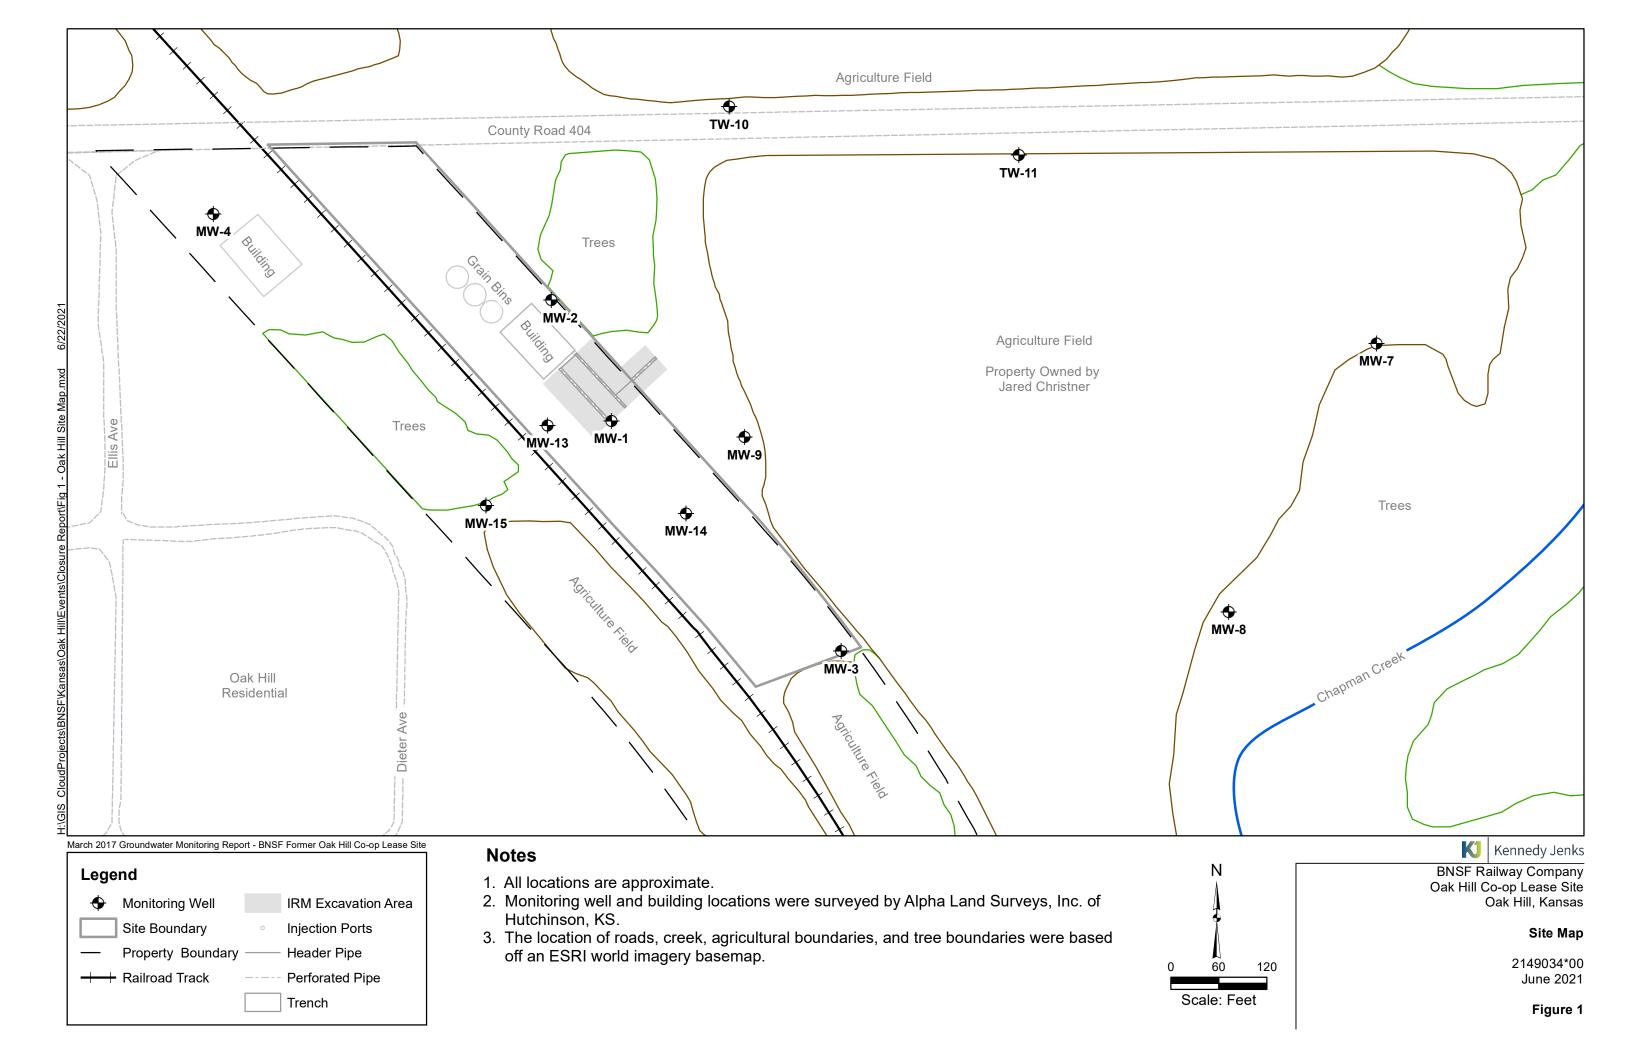

| ntractor | 's license and was | s completed | l on l                                                                                                                                 | certify that thi | .s      |  |
| record is true to the                            | best of my knowledge ar                                                               |                                                                             |                                            |          | =                  |             | under the                                                                                                                              |                  | of      |  |

Send one copy to WATER WELL OWNER and retain one for your records.

person at its submittal